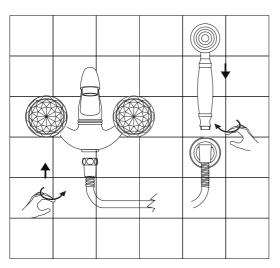

## ASSEMBLY INSTRUCTION

Bath shower set











## CLEANING AND CARE GUIDE







Do not use cleaning products containing acid , alchool, limescale removers.





Do not use abrasive sponges, clean and dry with a soft cloth.







Clean only with a humid soft cloth moistered with water.

## WARRANTY CERTIFICATE

Bronces Mestre S.A. warranty certificate covers all manufacturing defects for a period of five years. The warranty gives the right of free reparation or replacement of the faulty pieces if the claim is accepted by Bronces Mestre

customer service department. The warranty certificate does not cover any eventual compensation for the damage which the defect might have caused.

The eventual repair or substitution of the components does not prolong the guarantee. All finishes have five years warranty, that do not include use of