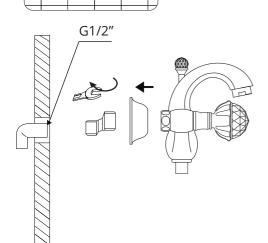

## ASSEMBLY INSTRUCTION

Bath shower set











## CLEANING AND CARE GUIDE







Do not use cleaning products containing acid , alchool, limescale removers.





Do not use abrasive sponges, clean and dry with a soft cloth.







Clean only with a humid soft cloth moistered with water.

## WARRANTY CERTIFICATE

Bronces Mestre S.A. warranty certificate covers all manufacturing defects for a period of five years. The warranty gives the right of free reparation or replacement of the faulty pieces if the claim is accepted by Bronces Mestre

customer service department. The warranty certificate does not cover any eventual compensation for the damage which the defect might have caused.

The eventual repair or substitution of the components does not prolong the guarantee. All finishes have five years warranty, that do not include use