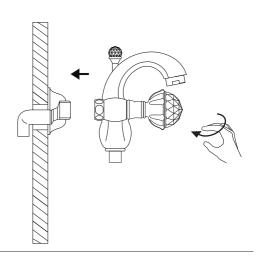

## ASSEMBLY INSTRUCTION

Bath shower set











## CLEANING AND CARE GUIDE







Do not use cleaning products containing acid , alchool, limescale removers.





Do not use abrasive sponges, clean and dry with a soft cloth.







Clean only with a humid soft cloth moistered with water.

## WARRANTY CERTIFICATE

Bronces Mestre S.A. warranty certificate covers all manufacturing defects for a period of five years. The warranty gives the right of free reparation or replacement of the faulty pieces if the claim is accepted by Bronces Mestre

customer service department. The warranty certificate does not cover any eventual compensation for the damage which the defect might have caused.

The eventual repair or substitution of the components does not prolong the guarantee. All finishes have five years warranty, that do not include use o