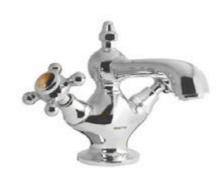

Retro Precious handle design with tiger eye stone

www.broncesmestre.com |

#### RETRO PRECIOUS | THE COLLECTION

• 035006.TG0.\*\* One hole basin mixer with tiger's eye stone

• 035001.TG0.\*\* Three hole basin mixer with tiger's eye stone

• 035020.TG0.\*\* One hole bidet mixer with tiger's eye stone