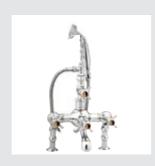

035021.TG0.\*\* One hole bidet mixer with tiger's eye stone

Three holes bidet set with tiger's eye stone

• 035022.BTG.\*\*

Bath and shower mixer with hand shower and tiger's eye stone

• 035011.TG0.\*\*

• 035016.TG0.\*\*

• 035016.CTG.\*\*

• 035018.TG0.\*\*

• 035018.CTG.\*\*

Bath and shower mixer with hand shower and tiger's eye stone

and tiger's eye stone

• 035019.TG0.\*\*

Shower mixer with hand shower and tiger's eye stone