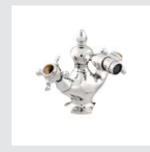

035021.TG0.\*\* One hole bidet mixer with tiger's eye stone

Three holes bidet set with tiger's eye stone

• 035022.BTG.\*\*

Bath and shower mixer with hand shower and tiger's eye stone

• 035011.TG0.\*\*

• 035016.TG0.\*\*

• 035016.CTG.\*\*

• 035018.TG0.\*\*

• 035018.CTG.\*\*

Bath and shower mixer with hand shower and tiger's eye stone

and tiger's eye stone

• 035019.TG0.\*\*

Shower mixer with hand shower and tiger's eye stone