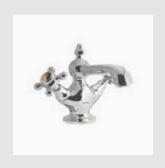

#### RETRO PRECIOUS | THE COLLECTION

• 035006.TG0.\*\* One hole basin mixer with tiger's eye stone

• 035001.TG0.\*\* Three hole basin mixer with tiger's eye stone

• 035020.TG0.\*\* One hole bidet mixer with tiger's eye stone