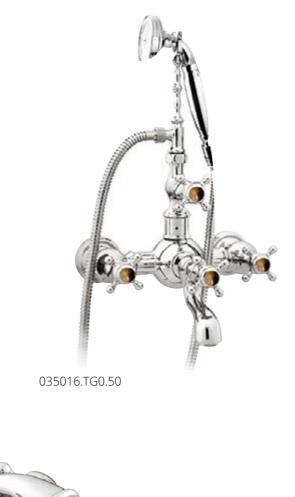

035021.TG0.\*\* One hole bidet mixer with tiger's eye stone

Three holes bidet set with tiger's eye stone

• 035022.BTG.\*\*

Bath and shower mixer with hand shower and tiger's eye stone

• 035011.TG0.\*\*

• 035016.TG0.\*\*

• 035016.CTG.\*\*

• 035018.TG0.\*\*

• 035018.CTG.\*\*

Bath and shower mixer with hand shower and tiger's eye stone

and tiger's eye stone

• 035019.TG0.\*\*

Shower mixer with hand shower and tiger's eye stone