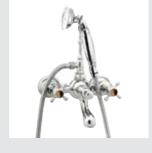

035021.TG0.\*\* One hole bidet mixer with tiger's eye stone

Three holes bidet set with tiger's eye stone

• 035022.BTG.\*\*

Bath and shower mixer with hand shower and tiger's eye stone

• 035011.TG0.\*\*

• 035016.TG0.\*\*

• 035016.CTG.\*\*

• 035018.TG0.\*\*

• 035018.CTG.\*\*

Bath and shower mixer with hand shower and tiger's eye stone

and tiger's eye stone

• 035019.TG0.\*\*

Shower mixer with hand shower and tiger's eye stone