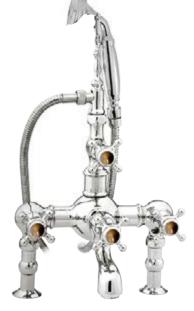

035021.TG0.\*\* One hole bidet mixer with tiger's eye stone

Three holes bidet set with tiger's eye stone

• 035022.BTG.\*\*

Bath and shower mixer with hand shower and tiger's eye stone

• 035011.TG0.\*\*

• 035016.TG0.\*\*

• 035016.CTG.\*\*

• 035018.TG0.\*\*

• 035018.CTG.\*\*

Bath and shower mixer with hand shower and tiger's eye stone

and tiger's eye stone

• 035019.TG0.\*\*

Shower mixer with hand shower and tiger's eye stone