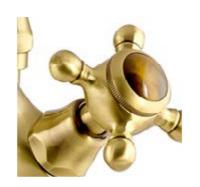

### TIGER'S EYE GEM

A natural stone as special as it is enigmatic.

The tiger's eye has the effect of vertical bands, reminiscent of the eye of the animal that gives it its name. This effect is produced by the orientation of the fibrous inclusions contained in the mineral.

Retro Precious handle design with tiger eye stone

www.broncesmestre.com |

#### MATERIALS

Tiger's eye stone