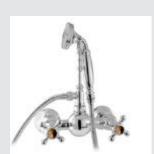

035021.TG0.\*\* One hole bidet mixer with tiger's eye stone

Three holes bidet set with tiger's eye stone

• 035022.BTG.\*\*

Bath and shower mixer with hand shower and tiger's eye stone

• 035011.TG0.\*\*

• 035016.TG0.\*\*