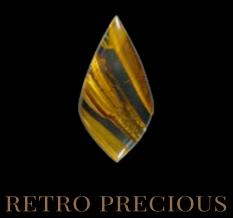

### TIGER'S EYE GEM

A natural stone as special as it is enigmatic.

The tiger's eye has the effect of vertical bands, reminiscent of the eye of the animal that gives it its name. This effect is produced by the orientation of the fibrous inclusions contained in the mineral.

#### MATERIALS

Tiger's eye stone