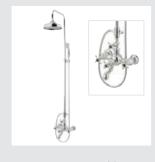

• 035016.CTG.\*\*

• 035018.TG0.\*\*

• 035018.CTG.\*\*

Bath and shower mixer with hand shower and tiger's eye stone

and tiger's eye stone

• 035019.TG0.\*\*

Shower mixer with hand shower and tiger's eye stone

• 035019.CTG.\*\*

Shower mixer with column with tiger's eye stone