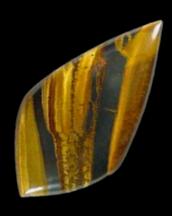

### TIGER'S EYE GEM

A natural stone as special as it is enigmatic.

The tiger's eye has the effect of vertical bands, reminiscent of the eye of the animal that gives it its name. This effect is produced by the orientation of the fibrous inclusions contained in the mineral.

#### MATERIALS

Tiger's eye stone