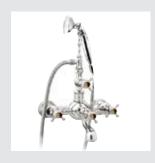

035021.TG0.\*\* One hole bidet mixer with tiger's eye stone

Three holes bidet set with tiger's eye stone

• 035022.BTG.\*\*

Bath and shower mixer with hand shower and tiger's eye stone

• 035011.TG0.\*\*

• 035016.TG0.\*\*

• 035016.CTG.\*\*

• 035018.TG0.\*\*

• 035018.CTG.\*\*

Bath and shower mixer with hand shower and tiger's eye stone

and tiger's eye stone

• 035019.TG0.\*\*

Shower mixer with hand shower and tiger's eye stone