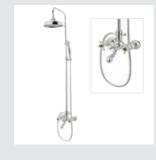

nigmatic and ideal for decoration.

RETRO PRECIOUS I PRECIOUS SERIES



6 www.broncesmestre.com |

RETRO PRECIOUS I PRECIOUS SERIES



035019.CTG.50



035006.TG0.50





035020.TG0.50



035011.TG0.50



Retro Precious handle design with tiger eye stone



www.broncesmestre.com |

#### RETRO PRECIOUS | THE COLLECTION









• 035006.TG0.\*\* One hole basin mixer with tiger's eye stone



• 035001.TG0.\*\* Three hole basin mixer with tiger's eye stone



• 035020.TG0.\*\* One hole bidet mixer with tiger's eye stone



035021.TG0.\*\* One hole bidet mixer with tiger's eye stone



Three holes bidet set with tiger's eye stone

• 035022.BTG.\*\*



Bath and shower mixer with hand shower and tiger's eye stone

• 035011.TG0.\*\*



• 035016.TG0.\*\*



• 035016.CTG.\*\*



• 035018.TG0.\*\*



• 035018.CTG.\*\*

Bath and shower mixer with hand shower and tiger's eye stone





and tiger's eye stone



• 035019.TG0.\*\*

Shower mixer with hand shower and tiger's eye stone



• 035019.CTG.\*\*

Shower mixer with column with tiger's eye stone

#### MATERIALS



Tiger's eye stone



#### \*\* RECOMMENDED FINISHES





Antique brass



00/01 Gold 24K