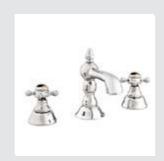

#### RETRO PRECIOUS | THE COLLECTION

• 035006.TG0.\*\* One hole basin mixer with tiger's eye stone

• 035001.TG0.\*\* Three hole basin mixer with tiger's eye stone

• 035020.TG0.\*\* One hole bidet mixer with tiger's eye stone