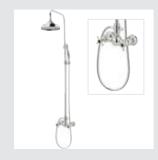

• 035016.CTG.\*\*

• 035018.TG0.\*\*

• 035018.CTG.\*\*

Bath and shower mixer with hand shower and tiger's eye stone

and tiger's eye stone

• 035019.TG0.\*\*

Shower mixer with hand shower and tiger's eye stone