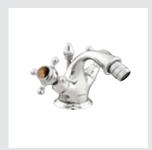

035021.TG0.\*\* One hole bidet mixer with tiger's eye stone

Three holes bidet set with tiger's eye stone

• 035022.BTG.\*\*

Bath and shower mixer with hand shower and tiger's eye stone

• 035011.TG0.\*\*

• 035016.TG0.\*\*