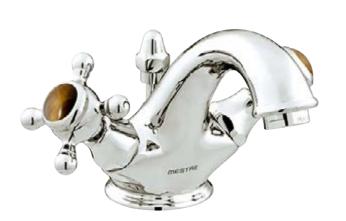

Retro Precious handle design with tiger eye stone

www.broncesmestre.com |

#### RETRO PRECIOUS | THE COLLECTION

• 035006.TG0.\*\* One hole basin mixer with tiger's eye stone

• 035001.TG0.\*\* Three hole basin mixer with tiger's eye stone

• 035020.TG0.\*\* One hole bidet mixer with tiger's eye stone