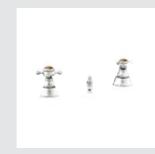

#### RETRO PRECIOUS | THE COLLECTION

• 035006.TG0.\*\* One hole basin mixer with tiger's eye stone

• 035001.TG0.\*\* Three hole basin mixer with tiger's eye stone

• 035020.TG0.\*\* One hole bidet mixer with tiger's eye stone