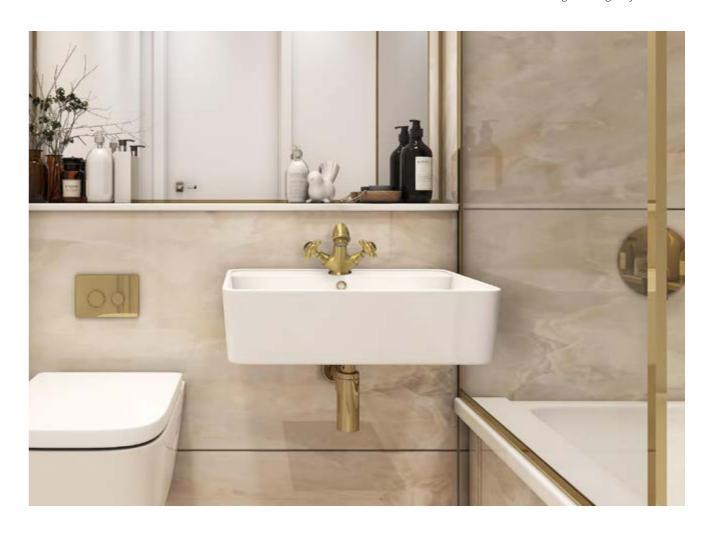

## RETRO PRECIOUS

Vintage design and luxurious tiger's eye stone details.

Retro Precious is a collection inspired by the vastness of the universe and the mysteries it holds, where each stone captivates you with its characteristic brilliance and contrasts.

A timeless classic with brownish colours charged with positive and beneficial energy to maintain balance, according to some beliefs about this precious gemstone.

Each natural stone is unique and special.