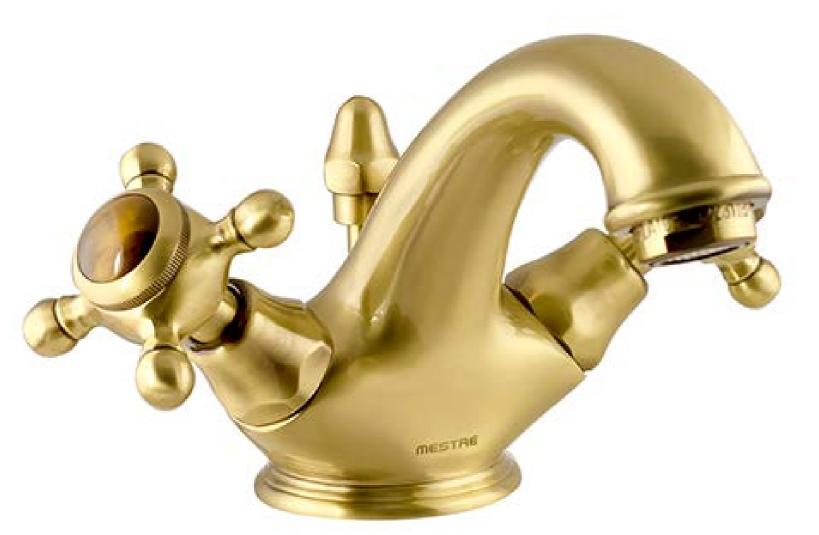

## RETRO PRECIOUS

Vintage design and luxurious tiger's eye stone details.

Retro Precious is a collection inspired by the vastness of the universe and the mysteries it holds, where each stone captivates you with its characteristic brilliance and contrasts.

Retro Precious handle design with tiger eye stone

www.broncesmestre.com |

#### RETRO PRECIOUS | THE COLLECTION

• 035006.TG0.\*\* One hole basin mixer with tiger's eye stone

• 035001.TG0.\*\* Three hole basin mixer with tiger's eye stone

• 035020.TG0.\*\* One hole bidet mixer with tiger's eye stone