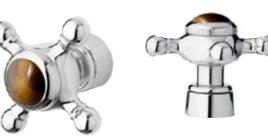

### TIGER'S EYE GEM

A natural stone as special as it is enigmatic.

The tiger's eye has the effect of vertical bands, reminiscent of the eye of the animal that gives it its name. This effect is produced by the orientation of the fibrous inclusions contained in the mineral.

#### MATERIALS

Tiger's eye stone