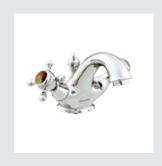

#### RETRO PRECIOUS | THE COLLECTION

• 035006.TG0.\*\* One hole basin mixer with tiger's eye stone

• 035001.TG0.\*\* Three hole basin mixer with tiger's eye stone

• 035020.TG0.\*\* One hole bidet mixer with tiger's eye stone