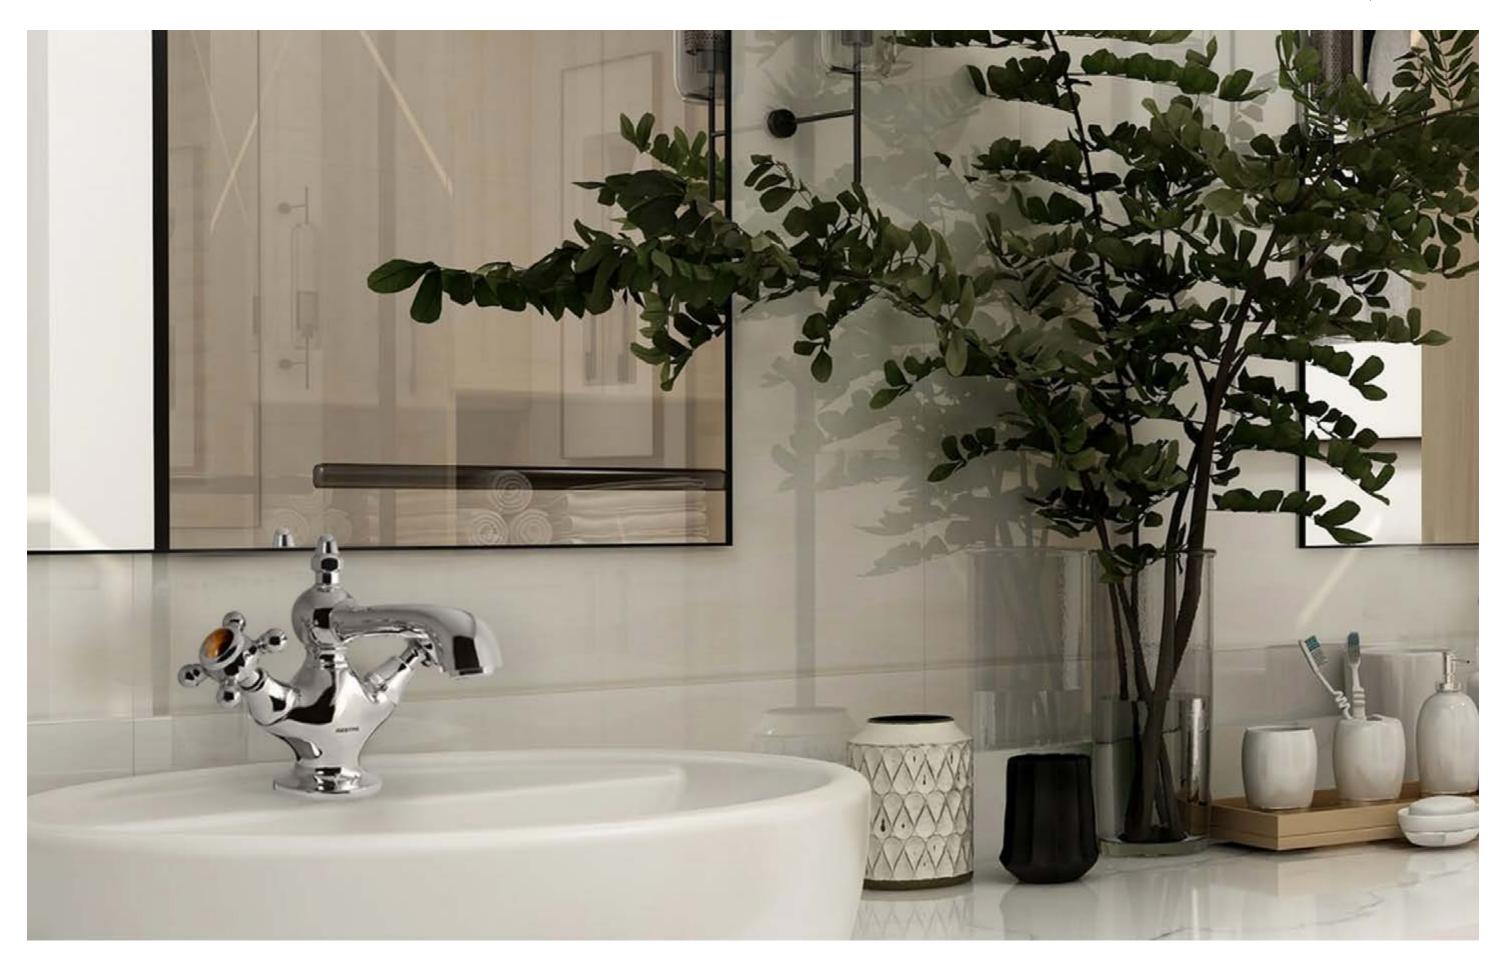

## RETRO PRECIOUS

Vintage design and luxurious tiger's eye stone details.

Retro Precious is a collection inspired by the vastness of the universe and the mysteries it holds, where each stone captivates you with its characteristic brilliance and contrasts.

A timeless classic with brownish colours charged with positive and beneficial energy to maintain balance, according to some beliefs about this precious gemstone.

Each natural stone is unique and special.

### TIGER'S EYE GEM

A natural stone as special as it is enigmatic.

The tiger's eye has the effect of vertical bands, reminiscent of the eye of the animal that gives it its name. This effect is produced by the orientation of the fibrous inclusions contained in the mineral.

It is considered a stone of creativity, strength and balance. It is said to represent the union between the energy of the sun and the earth and throughout history has been considered a stone of prosperity and good fortune,

Retro Precious handle design with tiger eye stone

www.broncesmestre.com |