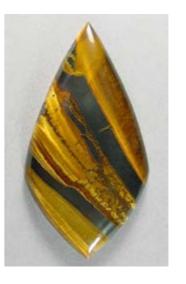

### TIGER'S EYE GEM

A natural stone as special as it is enigmatic.

The tiger's eye has the effect of vertical bands, reminiscent of the eye of the animal that gives it its name. This effect is produced by the orientation of the fibrous inclusions contained in the mineral.

#### MATERIALS

Tiger's eye stone