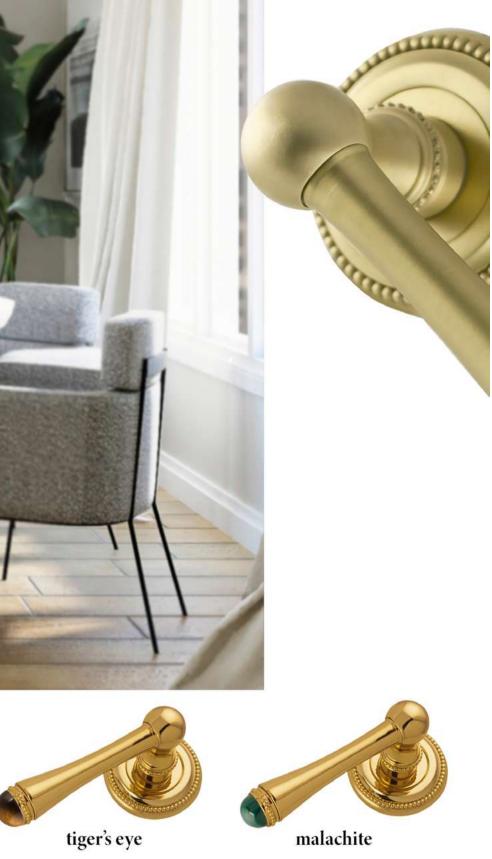

#### 0P8545.TG0.01

Door turn knob with pearl pattern and tiger's eye gemstone Ø 63mm - Set (2 units)

TIGER'S EYE GEMSTONE

#### 0R8585.TG0.01

Door handle on roses with pearl pattern and tiger's eye gemstone Ø 63mm - Set (2 units)

**0WC085.6MM.01** Privacy button Ø 63mm

13

#### 0Z5785.ML0.01

Furniture knob with pearl pattern and malachite gemstone Ø 26mm - Individual sale

0EY085.000.01 Europrofile keyhole escutcheon Ø 63mm - Individual sale (1 unit)

Door handle on plate pearl pattern with malachite gemstone 40X260mm - Set (2 units)

#### 0R8585.ML0.01

Door handle on roses with pearl pattern and malachite gemstone Ø 63mm - Set (2 units)

0WC085.6MM.01 Privacy button Ø 63mm