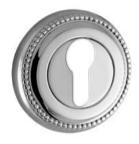

#### 0Z5785.QTP.01

Furniture knob with pearl pattern and rose quartz gemstone Ø 26mm - Individual sale

0EY085.000.01 Europrofile keyhole escutcheon Ø 63mm - Individual sale (1unit)

#### 0P8545.QT0.50

Door turn knob with pearl pattern and clear quartz gemstone Ø 63mm - Set (2 units)

**0EY085.000.50** Europrofile keyhole escutcheon Ø 63mm - Individual sale (1 unit)

CLEAR QUARTZ GEMSTONE

#### 0Z5785.TG0.01

Furniture knob with pearl pattern and tiger's eye gemstone Ø 26mm - Individual sale

0EY085.000.01 Europrofile keyhole escutcheon Ø 63mm - Individual sale (1unit)

#### 0Z5785.ML0.01

Furniture knob with pearl pattern and malachite gemstone Ø 26mm - Individual sale

0EY085.000.01 Europrofile keyhole escutcheon Ø 63mm - Individual sale (1 unit)

Door handle on plate pearl pattern with malachite gemstone 40X260mm - Set (2 units)

#### 0P8545.LP0.50

Door turn knob with pearl pattern and lapis lazuli gemstone Ø63 mm - Set (2 units)

0EY085.000.50 Europrofile keyhole escutcheon Ø 63mm - Individual sale (1unit)

0EY085.000.\*\* Keyhole escutcheon with pearl pattern - Individual sale

0P8545.TG0.\*\*

Furniture knob with pearl pattern and Door turn knob with pearl pattern and tiger's eye gemstone