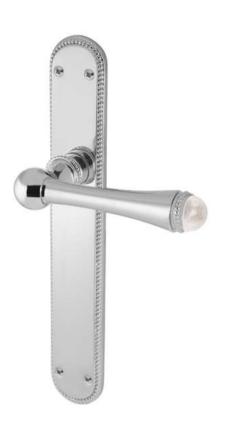

### 0A4085.QT0.50

Door handle on plate pearl pattern with quartz gemstone 40X260mm - Set (2 units)

#### 0P8545.QT0.50

Door turn knob with pearl pattern and clear quartz gemstone Ø 63mm - Set (2 units)

**0EY085.000.50** Europrofile keyhole escutcheon Ø 63mm - Individual sale (1 unit)

CLEAR QUARTZ GEMSTONE

## 0R8585.QT0.50

Door handle on roses with pearl pattern and quartz gemstone Ø 63mm - Set (2 units)

**0WC085.6MM.50** Privacy button Ø 63mm