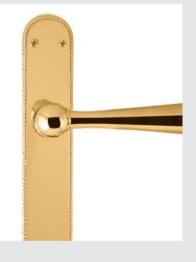

#### QUARTZ GEMSTONE

PRECIOUS I SERIES

0A4085.QTP.01

Door handle on plate pearl pattern with rose quartz gemstone 40X260mm - Set (2 units)

### 0A4085.QT0.50

Door handle on plate pearl pattern with quartz gemstone 40X260mm - Set (2 units)

## 0A4085.TG0.01

Door handle on plate pearl pattern with tiger's eye gemstone 40X260mm - Set (2 units)

#### 0Z5785.ML0.01

Furniture knob with pearl pattern and malachite gemstone Ø 26mm - Individual sale

0EY085.000.01 Europrofile keyhole escutcheon Ø 63mm - Individual sale (1 unit)

Door handle on plate pearl pattern with malachite gemstone 40X260mm - Set (2 units)