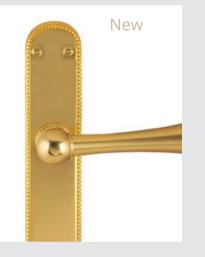

#### QUARTZ GEMSTONE

PRECIOUS I SERIES

0A4085.QTP.01

Door handle on plate pearl pattern with rose quartz gemstone 40X260mm - Set (2 units)