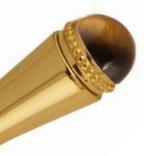

#### 0Z5785.TG0.01

Furniture knob with pearl pattern and tiger's eye gemstone Ø 26mm - Individual sale

0EY085.000.01 Europrofile keyhole escutcheon Ø 63mm - Individual sale (1unit)

#### 0P8545.TG0.01

Door turn knob with pearl pattern and tiger's eye gemstone Ø 63mm - Set (2 units)

TIGER'S EYE GEMSTONE