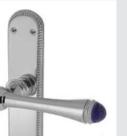

#### 0P8545.LP0.50

Door turn knob with pearl pattern and lapis lazuli gemstone Ø63 mm - Set (2 units)

0EY085.000.50 Europrofile keyhole escutcheon Ø 63mm - Individual sale (1unit)

#### 0R8585.LP0.50

Door handle on roses with pearl pattern and lapis lazuli gemstone Ø 63mm - Set (2 units)

0WC085.6MM.50 Privacy button Ø 63mm