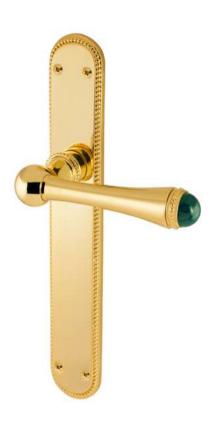

#### 0R8585.QTP.01

Door handle on roses with pearl pattern and rose quartz gemstone Ø 63mm - Set (2 units)

0WC085.6MM.01 Privacy button Ø 63mm

www.broncesmestre.com |

## 0R8585.QT0.50

Door handle on roses with pearl pattern and quartz gemstone Ø 63mm - Set (2 units)

**0WC085.6MM.50** Privacy button Ø 63mm

#### 0R8585.TG0.01

Door handle on roses with pearl pattern and tiger's eye gemstone Ø 63mm - Set (2 units)

**0WC085.6MM.01** Privacy button Ø 63mm

13

#### 0R8585.ML0.01

Door handle on roses with pearl pattern and malachite gemstone Ø 63mm - Set (2 units)

0WC085.6MM.01 Privacy button Ø 63mm

#### 0R8585.LP0.50

Door handle on roses with pearl pattern and lapis lazuli gemstone Ø 63mm - Set (2 units)

0WC085.6MM.50 Privacy button Ø 63mm