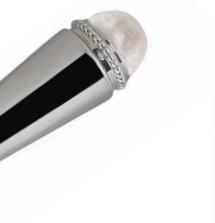

#### QUARTZ GEMSTONE

PRECIOUS I SERIES

0A4085.QTP.01

Door handle on plate pearl pattern with rose quartz gemstone 40X260mm - Set (2 units)

### 0A4085.QT0.50

Door handle on plate pearl pattern with quartz gemstone 40X260mm - Set (2 units)