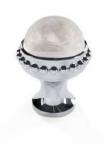

#### 0Z5785.QTP.01

Furniture knob with pearl pattern and rose quartz gemstone Ø 26mm - Individual sale

0EY085.000.01 Europrofile keyhole escutcheon Ø 63mm - Individual sale (1unit)

## 0Z5785.QT0.50

Furniture knob with pearl pattern and quartz gemstone Ø 26mm - Individual sale