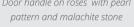

#### 0R8585.QTP.01

Door handle on roses with pearl pattern and rose quartz gemstone Ø 63mm - Set (2 units)

0WC085.6MM.01 Privacy button Ø 63mm

www.broncesmestre.com |

#### 0R8585.TG0.01

Door handle on roses with pearl pattern and tiger's eye gemstone Ø 63mm - Set (2 units)

**0WC085.6MM.01** Privacy button Ø 63mm

13