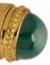

#### 0Z5785.ML0.01

Furniture knob with pearl pattern and malachite gemstone Ø 26mm - Individual sale

0EY085.000.01 Europrofile keyhole escutcheon Ø 63mm - Individual sale (1 unit)

Door handle on plate pearl pattern with malachite gemstone 40X260mm - Set (2 units)