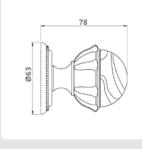

## 0P8545.QTP.01

Door turn knob with pearl pattern and rose quartz gemstone Ø 63mm - Set (2 units)

ROSE QUARTZ GEMSTONE

#### 0P8545.QT0.50

Door turn knob with pearl pattern and clear quartz gemstone Ø 63mm - Set (2 units)

**0EY085.000.50** Europrofile keyhole escutcheon Ø 63mm - Individual sale (1 unit)

CLEAR QUARTZ GEMSTONE

#### 0P8545.TG0.01

Door turn knob with pearl pattern and tiger's eye gemstone Ø 63mm - Set (2 units)

TIGER'S EYE GEMSTONE

#### 0P8545.ML0.01

Door turn knob with pearl pattern and malachite gemstone Ø 63mm - Set (2 units)

MALACHITE GEMSTONE