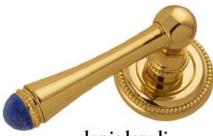

#### 0A4085.LP0.50

Door handle on plate pearl pattern with lapis lazuli gemstone 40X260mm - Set (2 units)

#### 0R8585.LP0.50

Door handle on roses with pearl pattern and lapis lazuli gemstone Ø 63mm - Set (2 units)

0WC085.6MM.50 Privacy button Ø 63mm