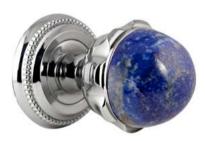

#### 0A4085.LP0.50

Door handle on plate pearl pattern with lapis lazuli gemstone 40X260mm - Set (2 units)

#### 0Z5785.LP0.50

Furniture knob with pearl pattern and lapis lazuli gemstone Ø 26mm - Individual sale

#### 0P8545.LP0.50

Door turn knob with pearl pattern and lapis lazuli gemstone Ø63 mm - Set (2 units)

0EY085.000.50 Europrofile keyhole escutcheon Ø 63mm - Individual sale (1unit)

#### 0R8585.LP0.50

Door handle on roses with pearl pattern and lapis lazuli gemstone Ø 63mm - Set (2 units)

0WC085.6MM.50 Privacy button Ø 63mm