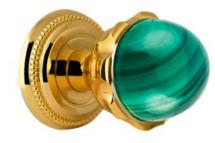

#### 0P8545.ML0.01

Door turn knob with pearl pattern and malachite gemstone Ø 63mm - Set (2 units)

MALACHITE GEMSTONE