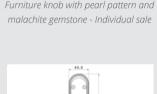

#### 0Z5785.ML0.01

Furniture knob with pearl pattern and malachite gemstone Ø 26mm - Individual sale

0EY085.000.01 Europrofile keyhole escutcheon Ø 63mm - Individual sale (1 unit)

Door handle on plate pearl pattern with malachite gemstone 40X260mm - Set (2 units)