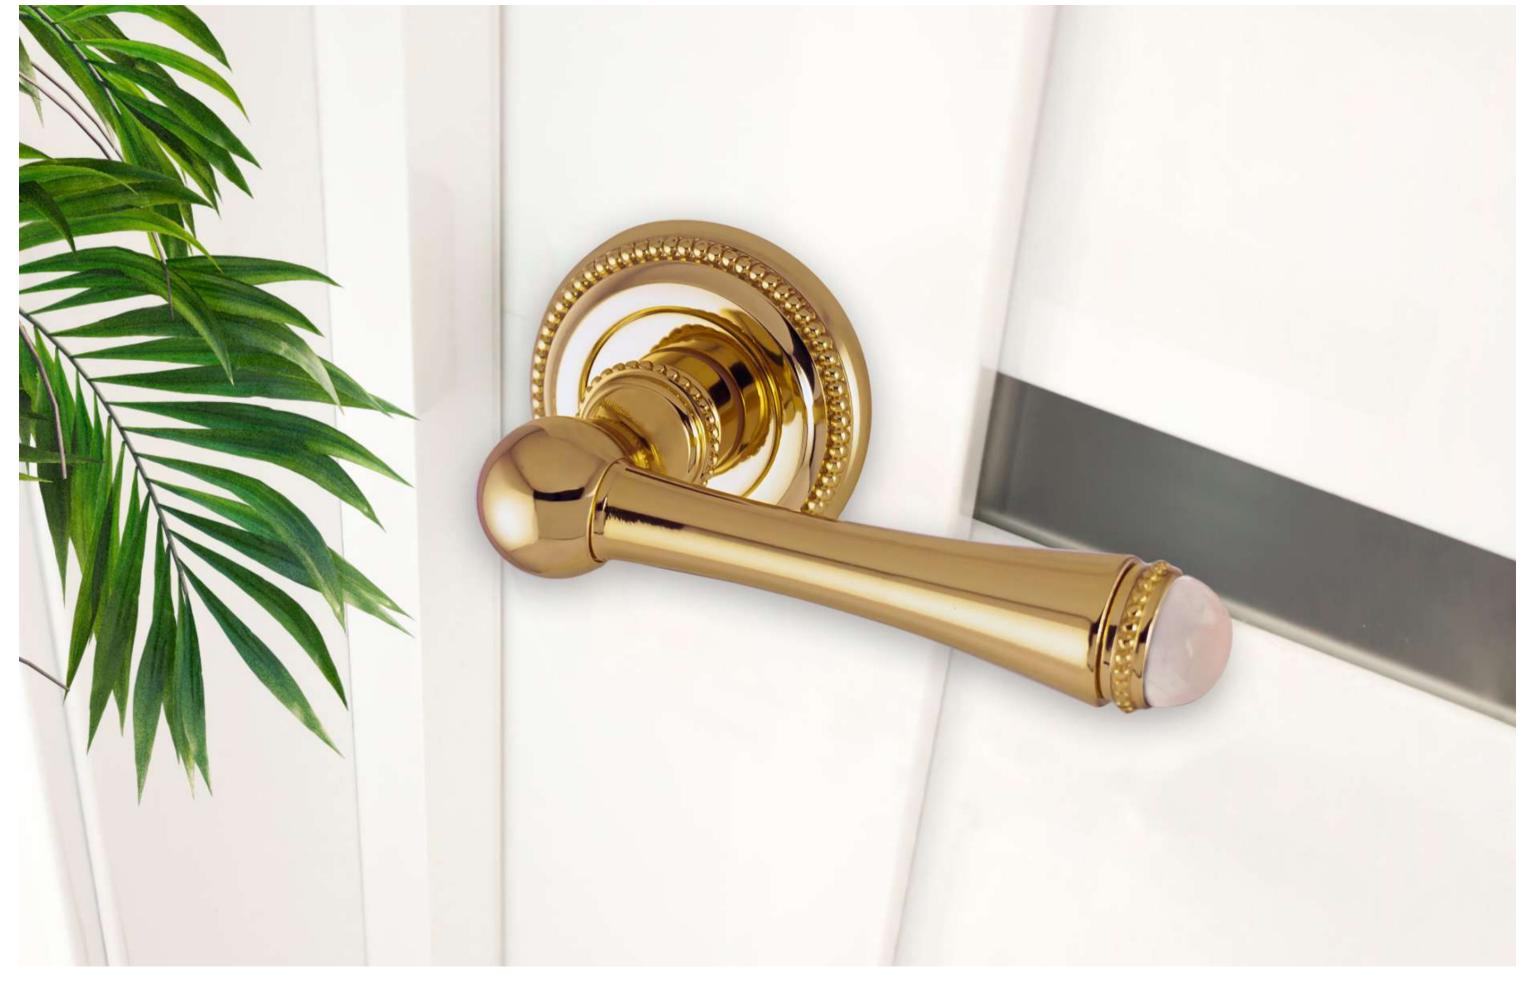

#### QUARTZ GEMSTONE

PRECIOUS I SERIES

0A4085.QTP.01

Door handle on plate pearl pattern with rose quartz gemstone 40X260mm - Set (2 units)

## 0P8545.QTP.01

Door turn knob with pearl pattern and rose quartz gemstone Ø 63mm - Set (2 units)

ROSE QUARTZ GEMSTONE

#### 0R8585.QTP.01

Door handle on roses with pearl pattern and rose quartz gemstone Ø 63mm - Set (2 units)

0WC085.6MM.01 Privacy button Ø 63mm

www.broncesmestre.com |