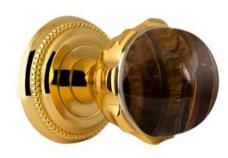

#### 0P8545.TG0.01

Door turn knob with pearl pattern and tiger's eye gemstone Ø 63mm - Set (2 units)

TIGER'S EYE GEMSTONE

#### 0R8585.TG0.01

Door handle on roses with pearl pattern and tiger's eye gemstone Ø 63mm - Set (2 units)

**0WC085.6MM.01** Privacy button Ø 63mm

13