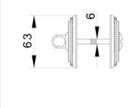

#### 0Z5785.QTP.01

Furniture knob with pearl pattern and rose quartz gemstone Ø 26mm - Individual sale

0EY085.000.01 Europrofile keyhole escutcheon Ø 63mm - Individual sale (1unit)

#### 0R8585.QTP.01

Door handle on roses with pearl pattern and rose quartz gemstone Ø 63mm - Set (2 units)

0WC085.6MM.01 Privacy button Ø 63mm

www.broncesmestre.com |

#### 0P8545.QT0.50

Door turn knob with pearl pattern and clear quartz gemstone Ø 63mm - Set (2 units)

**0EY085.000.50** Europrofile keyhole escutcheon Ø 63mm - Individual sale (1 unit)

CLEAR QUARTZ GEMSTONE

## 0R8585.QT0.50

Door handle on roses with pearl pattern and quartz gemstone Ø 63mm - Set (2 units)

**0WC085.6MM.50** Privacy button Ø 63mm

#### 0P8545.LP0.50

Door turn knob with pearl pattern and lapis lazuli gemstone Ø63 mm - Set (2 units)

0EY085.000.50 Europrofile keyhole escutcheon Ø 63mm - Individual sale (1unit)

#### 0R8585.LP0.50

Door handle on roses with pearl pattern and lapis lazuli gemstone Ø 63mm - Set (2 units)

0WC085.6MM.50 Privacy button Ø 63mm