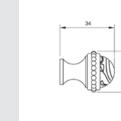

#### 0Z5785.QTP.01

Furniture knob with pearl pattern and rose quartz gemstone Ø 26mm - Individual sale

0EY085.000.01 Europrofile keyhole escutcheon Ø 63mm - Individual sale (1unit)

## 0Z5785.QT0.50

Furniture knob with pearl pattern and quartz gemstone Ø 26mm - Individual sale