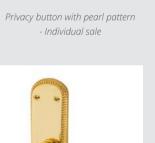

#### 0R8585.LP0.50

Door handle on roses with pearl pattern and lapis lazuli gemstone Ø 63mm - Set (2 units)

0WC085.6MM.50 Privacy button Ø 63mm