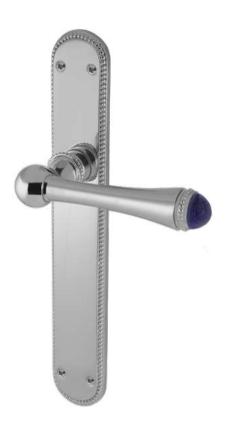

#### 0R8585.LP0.50

Door handle on roses with pearl pattern and lapis lazuli gemstone Ø 63mm - Set (2 units)

0WC085.6MM.50 Privacy button Ø 63mm