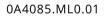

#### 0Z5785.ML0.01

Furniture knob with pearl pattern and malachite gemstone Ø 26mm - Individual sale

0EY085.000.01 Europrofile keyhole escutcheon Ø 63mm - Individual sale (1 unit)

Door handle on plate pearl pattern with malachite gemstone 40X260mm - Set (2 units)