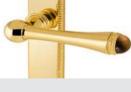

#### 0R8585.LP0.50

Door handle on roses with pearl pattern and lapis lazuli gemstone Ø 63mm - Set (2 units)

0WC085.6MM.50 Privacy button Ø 63mm