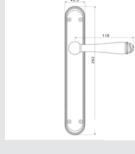

#### QUARTZ GEMSTONE

PRECIOUS I SERIES

0A4085.QTP.01

Door handle on plate pearl pattern with rose quartz gemstone 40X260mm - Set (2 units)

### 0A4085.QT0.50

Door handle on plate pearl pattern with quartz gemstone 40X260mm - Set (2 units)

## 0A4085.TG0.01

Door handle on plate pearl pattern with tiger's eye gemstone 40X260mm - Set (2 units)

#### 0Z5785.ML0.01

Furniture knob with pearl pattern and malachite gemstone Ø 26mm - Individual sale

0EY085.000.01 Europrofile keyhole escutcheon Ø 63mm - Individual sale (1 unit)

Door handle on plate pearl pattern with malachite gemstone 40X260mm - Set (2 units)