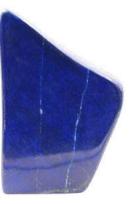

#### 0A4085.LP0.50

Door handle on plate pearl pattern with lapis lazuli gemstone 40X260mm - Set (2 units)

#### 0Z5785.LP0.50

Furniture knob with pearl pattern and lapis lazuli gemstone Ø 26mm - Individual sale

#### 0P8545.LP0.50

Door turn knob with pearl pattern and lapis lazuli gemstone Ø63 mm - Set (2 units)

0EY085.000.50 Europrofile keyhole escutcheon Ø 63mm - Individual sale (1unit)

#### 0R8585.LP0.50

Door handle on roses with pearl pattern and lapis lazuli gemstone Ø 63mm - Set (2 units)

0WC085.6MM.50 Privacy button Ø 63mm