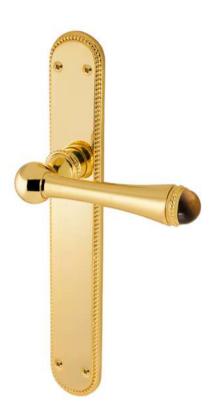

#### QUARTZ GEMSTONE

PRECIOUS I SERIES

0A4085.QTP.01

Door handle on plate pearl pattern with rose quartz gemstone 40X260mm - Set (2 units)