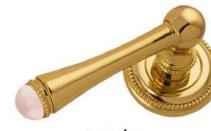

### 0A4085.QT0.50

Door handle on plate pearl pattern with quartz gemstone 40X260mm - Set (2 units)

## 0R8585.QT0.50

Door handle on roses with pearl pattern and quartz gemstone Ø 63mm - Set (2 units)

**0WC085.6MM.50** Privacy button Ø 63mm