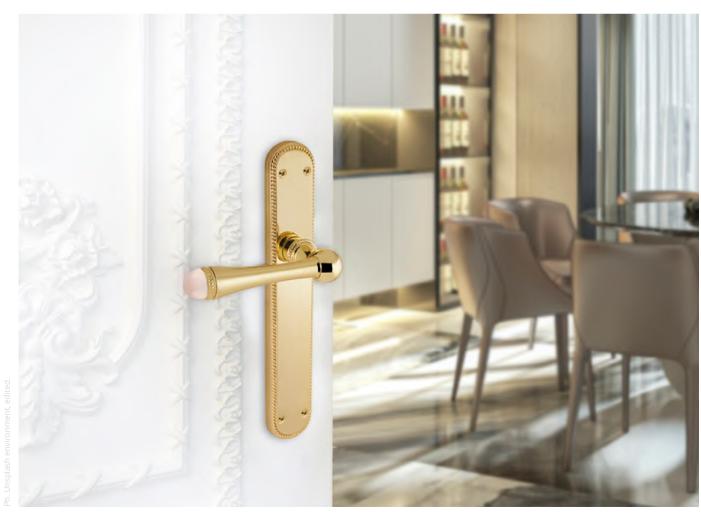

#### QUARTZ GEMSTONE

PRECIOUS I SERIES

0A4085.QTP.01

Door handle on plate pearl pattern with rose quartz gemstone 40X260mm - Set (2 units)

### 0A4085.QT0.50

Door handle on plate pearl pattern with quartz gemstone 40X260mm - Set (2 units)