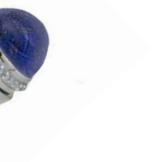

#### QUARTZ GEMSTONE

PRECIOUS I SERIES

0A4085.QTP.01

Door handle on plate pearl pattern with rose quartz gemstone 40X260mm - Set (2 units)

## 0P8545.QTP.01

Door turn knob with pearl pattern and rose quartz gemstone Ø 63mm - Set (2 units)

ROSE QUARTZ GEMSTONE