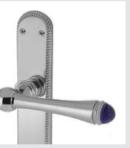

#### QUARTZ GEMSTONE

PRECIOUS I SERIES

0A4085.QTP.01

Door handle on plate pearl pattern with rose quartz gemstone 40X260mm - Set (2 units)

#### 0R8585.QTP.01

Door handle on roses with pearl pattern and rose quartz gemstone Ø 63mm - Set (2 units)

0WC085.6MM.01 Privacy button Ø 63mm

www.broncesmestre.com |

#### 0R8585.TG0.01

Door handle on roses with pearl pattern and tiger's eye gemstone Ø 63mm - Set (2 units)

**0WC085.6MM.01** Privacy button Ø 63mm

13

#### 0R8585.ML0.01

Door handle on roses with pearl pattern and malachite gemstone Ø 63mm - Set (2 units)

0WC085.6MM.01 Privacy button Ø 63mm

#### 0R8585.LP0.50

Door handle on roses with pearl pattern and lapis lazuli gemstone Ø 63mm - Set (2 units)

0WC085.6MM.50 Privacy button Ø 63mm