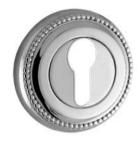

#### 0Z5785.QTP.01

Furniture knob with pearl pattern and rose quartz gemstone Ø 26mm - Individual sale

0EY085.000.01 Europrofile keyhole escutcheon Ø 63mm - Individual sale (1unit)

#### 0P8545.QT0.50

Door turn knob with pearl pattern and clear quartz gemstone Ø 63mm - Set (2 units)

**0EY085.000.50** Europrofile keyhole escutcheon Ø 63mm - Individual sale (1 unit)

CLEAR QUARTZ GEMSTONE

#### 0Z5785.TG0.01

Furniture knob with pearl pattern and tiger's eye gemstone Ø 26mm - Individual sale

0EY085.000.01 Europrofile keyhole escutcheon Ø 63mm - Individual sale (1unit)

#### 0P8545.LP0.50

Door turn knob with pearl pattern and lapis lazuli gemstone Ø63 mm - Set (2 units)

0EY085.000.50 Europrofile keyhole escutcheon Ø 63mm - Individual sale (1unit)