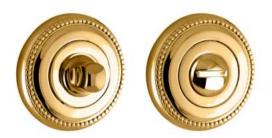

#### 0P8545.LP0.50

Door turn knob with pearl pattern and lapis lazuli gemstone Ø63 mm - Set (2 units)

0EY085.000.50 Europrofile keyhole escutcheon Ø 63mm - Individual sale (1unit)