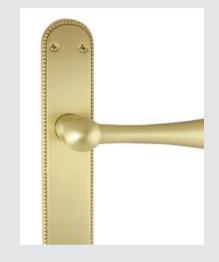

#### QUARTZ GEMSTONE

PRECIOUS I SERIES

0A4085.QTP.01

Door handle on plate pearl pattern with rose quartz gemstone 40X260mm - Set (2 units)