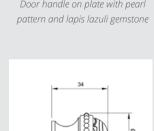

#### 0A4085.LP0.50

Door handle on plate pearl pattern with lapis lazuli gemstone 40X260mm - Set (2 units)