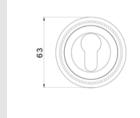

#### 0Z5785.QTP.01

Furniture knob with pearl pattern and rose quartz gemstone Ø 26mm - Individual sale

0EY085.000.01 Europrofile keyhole escutcheon Ø 63mm - Individual sale (1unit)

#### 0P8545.QT0.50

Door turn knob with pearl pattern and clear quartz gemstone Ø 63mm - Set (2 units)

**0EY085.000.50** Europrofile keyhole escutcheon Ø 63mm - Individual sale (1 unit)

CLEAR QUARTZ GEMSTONE

#### 0Z5785.TG0.01

Furniture knob with pearl pattern and tiger's eye gemstone Ø 26mm - Individual sale

0EY085.000.01 Europrofile keyhole escutcheon Ø 63mm - Individual sale (1unit)

#### 0Z5785.ML0.01

Furniture knob with pearl pattern and malachite gemstone Ø 26mm - Individual sale

0EY085.000.01 Europrofile keyhole escutcheon Ø 63mm - Individual sale (1 unit)

Door handle on plate pearl pattern with malachite gemstone 40X260mm - Set (2 units)

#### 0P8545.LP0.50

Door turn knob with pearl pattern and lapis lazuli gemstone Ø63 mm - Set (2 units)

0EY085.000.50 Europrofile keyhole escutcheon Ø 63mm - Individual sale (1unit)

0EY085.000.\*\* Keyhole escutcheon with pearl pattern - Individual sale

0P8545.TG0.\*\*

Furniture knob with pearl pattern and Door turn knob with pearl pattern and tiger's eye gemstone