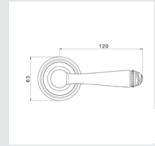

## 0P8545.QTP.01

Door turn knob with pearl pattern and rose quartz gemstone Ø 63mm - Set (2 units)

ROSE QUARTZ GEMSTONE

#### 0P8545.QT0.50

Door turn knob with pearl pattern and clear quartz gemstone Ø 63mm - Set (2 units)

**0EY085.000.50** Europrofile keyhole escutcheon Ø 63mm - Individual sale (1 unit)

CLEAR QUARTZ GEMSTONE