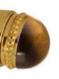

#### 0Z5785.TG0.01

Furniture knob with pearl pattern and tiger's eye gemstone Ø 26mm - Individual sale

0EY085.000.01 Europrofile keyhole escutcheon Ø 63mm - Individual sale (1unit)

#### 0P8545.TG0.01

Door turn knob with pearl pattern and tiger's eye gemstone Ø 63mm - Set (2 units)

TIGER'S EYE GEMSTONE

#### 0R8585.TG0.01

Door handle on roses with pearl pattern and tiger's eye gemstone Ø 63mm - Set (2 units)

**0WC085.6MM.01** Privacy button Ø 63mm

13