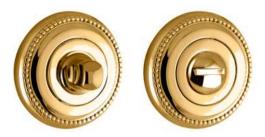

#### 0R8585.QTP.01

Door handle on roses with pearl pattern and rose quartz gemstone Ø 63mm - Set (2 units)

0WC085.6MM.01 Privacy button Ø 63mm

www.broncesmestre.com |

## 0R8585.QT0.50

Door handle on roses with pearl pattern and quartz gemstone Ø 63mm - Set (2 units)

**0WC085.6MM.50** Privacy button Ø 63mm

#### 0R8585.TG0.01

Door handle on roses with pearl pattern and tiger's eye gemstone Ø 63mm - Set (2 units)

**0WC085.6MM.01** Privacy button Ø 63mm

13