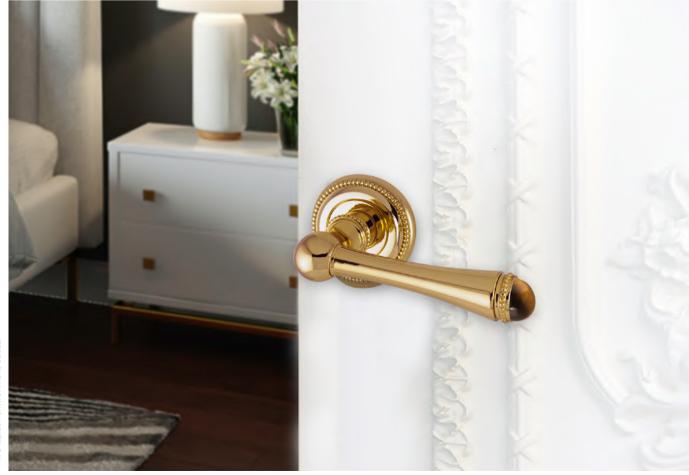

#### QUARTZ GEMSTONE

PRECIOUS I SERIES

0A4085.QTP.01

Door handle on plate pearl pattern with rose quartz gemstone 40X260mm - Set (2 units)

#### METROPOLIS PRECIOUS | PRECIOUS SERIES

METROPOLIS PRECIOUS WITH ROSE OR CLEAR QUARTZ

63

0A4085.QTP.\*\* OA4085.QT0.\*\*

Door handle on plate with pearl pattern and quartz gemstone

OR8585.QTP.\*\* OR8585.QT0.\*\*