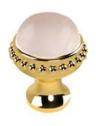

## 0P8545.QTP.01

Door turn knob with pearl pattern and rose quartz gemstone Ø 63mm - Set (2 units)

ROSE QUARTZ GEMSTONE

#### 0R8585.QTP.01

Door handle on roses with pearl pattern and rose quartz gemstone Ø 63mm - Set (2 units)

0WC085.6MM.01 Privacy button Ø 63mm

www.broncesmestre.com |