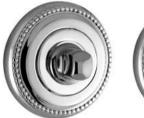

## 0P8545.QTP.01

Door turn knob with pearl pattern and rose quartz gemstone Ø 63mm - Set (2 units)

ROSE QUARTZ GEMSTONE

#### 0R8585.QTP.01

Door handle on roses with pearl pattern and rose quartz gemstone Ø 63mm - Set (2 units)

0WC085.6MM.01 Privacy button Ø 63mm

www.broncesmestre.com |