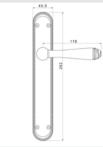

#### QUARTZ GEMSTONE

PRECIOUS I SERIES

0A4085.QTP.01

Door handle on plate pearl pattern with rose quartz gemstone 40X260mm - Set (2 units)