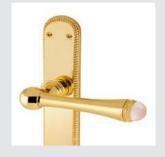

#### QUARTZ GEMSTONE

PRECIOUS I SERIES

0A4085.QTP.01

Door handle on plate pearl pattern with rose quartz gemstone 40X260mm - Set (2 units)