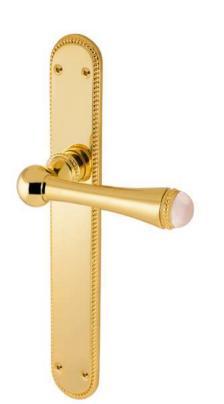

#### QUARTZ GEMSTONE

PRECIOUS I SERIES

0A4085.QTP.01

Door handle on plate pearl pattern with rose quartz gemstone 40X260mm - Set (2 units)

#### 0R8585.QTP.01

Door handle on roses with pearl pattern and rose quartz gemstone Ø 63mm - Set (2 units)

0WC085.6MM.01 Privacy button Ø 63mm

www.broncesmestre.com |