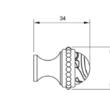

#### 0Z5785.QTP.01

Furniture knob with pearl pattern and rose quartz gemstone Ø 26mm - Individual sale

0EY085.000.01 Europrofile keyhole escutcheon Ø 63mm - Individual sale (1unit)

## 0Z5785.QT0.50

Furniture knob with pearl pattern and quartz gemstone Ø 26mm - Individual sale

#### 0Z5785.TG0.01

Furniture knob with pearl pattern and tiger's eye gemstone Ø 26mm - Individual sale

0EY085.000.01 Europrofile keyhole escutcheon Ø 63mm - Individual sale (1unit)

#### 0Z5785.ML0.01

Furniture knob with pearl pattern and malachite gemstone Ø 26mm - Individual sale

0EY085.000.01 Europrofile keyhole escutcheon Ø 63mm - Individual sale (1 unit)

Door handle on plate pearl pattern with malachite gemstone 40X260mm - Set (2 units)

#### 0Z5785.LP0.50

Furniture knob with pearl pattern and lapis lazuli gemstone Ø 26mm - Individual sale