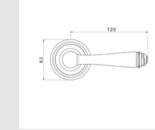

## 0P8545.QTP.01

Door turn knob with pearl pattern and rose quartz gemstone Ø 63mm - Set (2 units)

ROSE QUARTZ GEMSTONE

#### 0P8545.QT0.50

Door turn knob with pearl pattern and clear quartz gemstone Ø 63mm - Set (2 units)

**0EY085.000.50** Europrofile keyhole escutcheon Ø 63mm - Individual sale (1 unit)

CLEAR QUARTZ GEMSTONE

#### 0P8545.TG0.01

Door turn knob with pearl pattern and tiger's eye gemstone Ø 63mm - Set (2 units)

TIGER'S EYE GEMSTONE

#### 0P8545.ML0.01

Door turn knob with pearl pattern and malachite gemstone Ø 63mm - Set (2 units)

MALACHITE GEMSTONE

#### 0P8545.LP0.50

Door turn knob with pearl pattern and lapis lazuli gemstone Ø63 mm - Set (2 units)

0EY085.000.50 Europrofile keyhole escutcheon Ø 63mm - Individual sale (1unit)