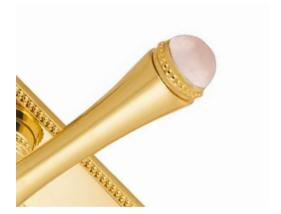

This decorative gemstone, combined with the pearl-like details of the base, is totally captivating in both clear and rose.

The understated simplicity of this collection allows it to be combined with other precious gemstones such as Tiger's Eye, Malachite and Lapis Lazuli, each unique and highly captivating.

Exclusive Metropolis serie with clear or rose Quartz gemstone