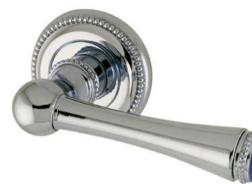

## 0P8545.QTP.01

Door turn knob with pearl pattern and rose quartz gemstone Ø 63mm - Set (2 units)

ROSE QUARTZ GEMSTONE