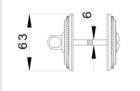

#### 0P8545.LP0.50

Door turn knob with pearl pattern and lapis lazuli gemstone Ø63 mm - Set (2 units)

0EY085.000.50 Europrofile keyhole escutcheon Ø 63mm - Individual sale (1unit)