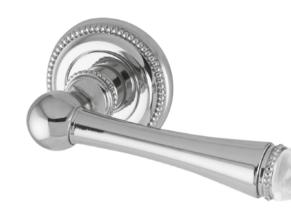

#### 0R8585.QTP.01

Door handle on roses with pearl pattern and rose quartz gemstone Ø 63mm - Set (2 units)

0WC085.6MM.01 Privacy button Ø 63mm

www.broncesmestre.com |

## 0R8585.QT0.50

Door handle on roses with pearl pattern and quartz gemstone Ø 63mm - Set (2 units)

**0WC085.6MM.50** Privacy button Ø 63mm