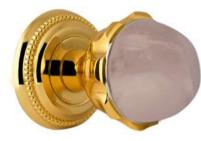

#### 0Z5785.QTP.01

Furniture knob with pearl pattern and rose quartz gemstone Ø 26mm - Individual sale

0EY085.000.01 Europrofile keyhole escutcheon Ø 63mm - Individual sale (1unit)

## 0Z5785.QT0.50

Furniture knob with pearl pattern and quartz gemstone Ø 26mm - Individual sale