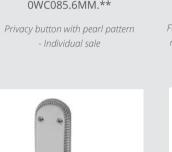

Furniture knob with pearl pattern and

0Z5785.ML0.\*\*

۲

0WC085.6MM.\*\*

Privacy button with pearl pattern

- Individual sale

D

0A4085.LP0.\*\* Door handle on plate with pearl

0Z5785.LP0.\*\* 

Furniture knob with pearl pattern and lapis lazuli gemstone - Individual sale

0WC085.6MM.\*\*

- Individual sale

METROPOLIS PRECIOUS WITH LAPIS LAZULI GEMSTONE

63

0WC085.6MM.\*\*

METROPOLIS PRECIOUS WITH TIGER'S EYE STONE

0WC085.6MM.\*\*

Privacy button with pearl pattern - Individual sale

OZ5785.QTP.\*\*

OZ5785.QT0.\*\*

Furniture knob with pearl pattern and

quartz gemstone - Individual sale

OA4085.TG0.\*\* Door handle on plate with pearl pattern and tiger's eye gemstone