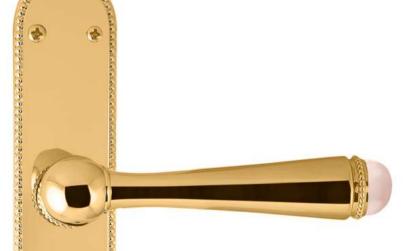

#### QUARTZ GEMSTONE

PRECIOUS I SERIES

0A4085.QTP.01

Door handle on plate pearl pattern with rose quartz gemstone 40X260mm - Set (2 units)

## 0P8545.QTP.01

Door turn knob with pearl pattern and rose quartz gemstone Ø 63mm - Set (2 units)

ROSE QUARTZ GEMSTONE

#### 0R8585.QTP.01

Door handle on roses with pearl pattern and rose quartz gemstone Ø 63mm - Set (2 units)

0WC085.6MM.01 Privacy button Ø 63mm

www.broncesmestre.com |