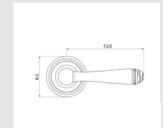

## 0P8545.QTP.01

Door turn knob with pearl pattern and rose quartz gemstone Ø 63mm - Set (2 units)

ROSE QUARTZ GEMSTONE