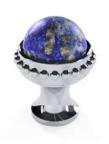

#### 0Z5785.LP0.50

Furniture knob with pearl pattern and lapis lazuli gemstone Ø 26mm - Individual sale