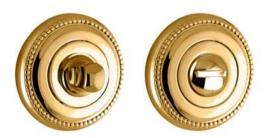

## 0P8545.QTP.01

Door turn knob with pearl pattern and rose quartz gemstone Ø 63mm - Set (2 units)

ROSE QUARTZ GEMSTONE