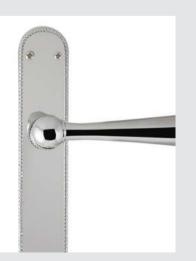

#### QUARTZ GEMSTONE

PRECIOUS I SERIES

0A4085.QTP.01

Door handle on plate pearl pattern with rose quartz gemstone 40X260mm - Set (2 units)