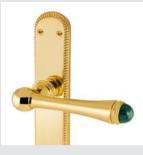

#### QUARTZ GEMSTONE

PRECIOUS I SERIES

0A4085.QTP.01

Door handle on plate pearl pattern with rose quartz gemstone 40X260mm - Set (2 units)

#### 0R8585.QTP.01

Door handle on roses with pearl pattern and rose quartz gemstone Ø 63mm - Set (2 units)

0WC085.6MM.01 Privacy button Ø 63mm

www.broncesmestre.com |