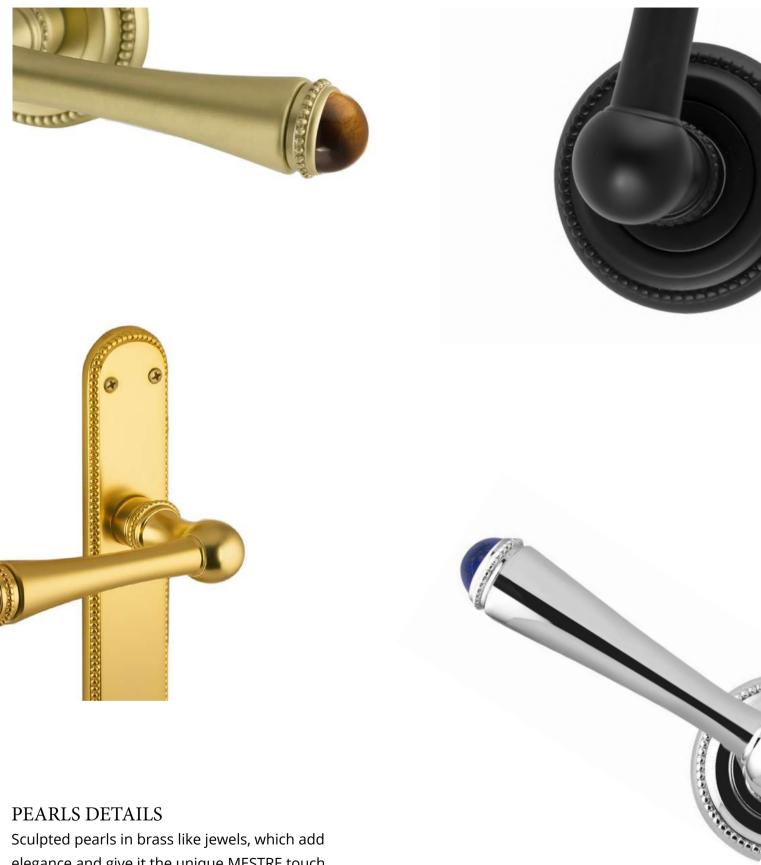

This decorative gemstone, combined with the pearl-like details of the base, is totally captivating in both clear and rose.

The understated simplicity of this collection allows it to be combined with other precious gemstones such as Tiger's Eye, Malachite and Lapis Lazuli, each unique and highly captivating.

# FINISHES

Discover our reccomended finishes for the collection and match the gemstones with your favourite finish. The possibilities are endles!

**01** Gold 24k

11 Matt Gold

24 Satin Matt

elegance and give it the unique MESTRE touch.