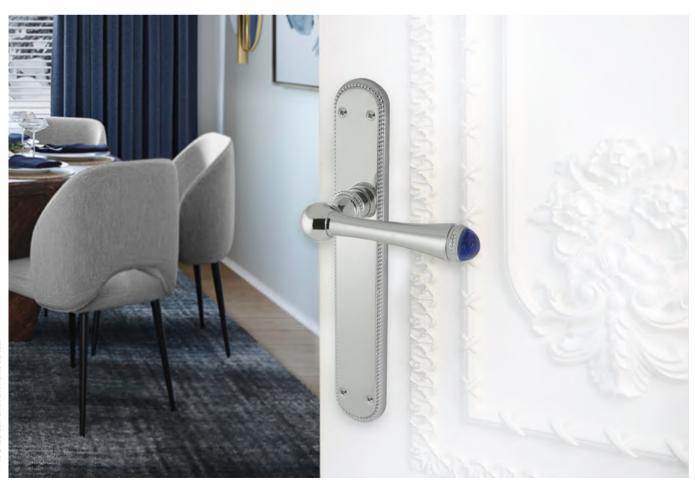

#### 0R8585.LP0.50

Door handle on roses with pearl pattern and lapis lazuli gemstone Ø 63mm - Set (2 units)

0WC085.6MM.50 Privacy button Ø 63mm