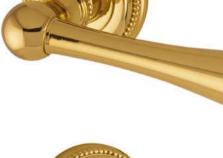

#### QUARTZ GEMSTONE

PRECIOUS I SERIES

0A4085.QTP.01

Door handle on plate pearl pattern with rose quartz gemstone 40X260mm - Set (2 units)

### 0A4085.QT0.50

Door handle on plate pearl pattern with quartz gemstone 40X260mm - Set (2 units)