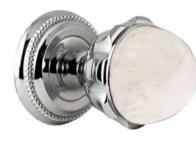

## 0P8545.QTP.01

Door turn knob with pearl pattern and rose quartz gemstone Ø 63mm - Set (2 units)

ROSE QUARTZ GEMSTONE

#### 0P8545.QT0.50

Door turn knob with pearl pattern and clear quartz gemstone Ø 63mm - Set (2 units)

**0EY085.000.50** Europrofile keyhole escutcheon Ø 63mm - Individual sale (1 unit)

CLEAR QUARTZ GEMSTONE