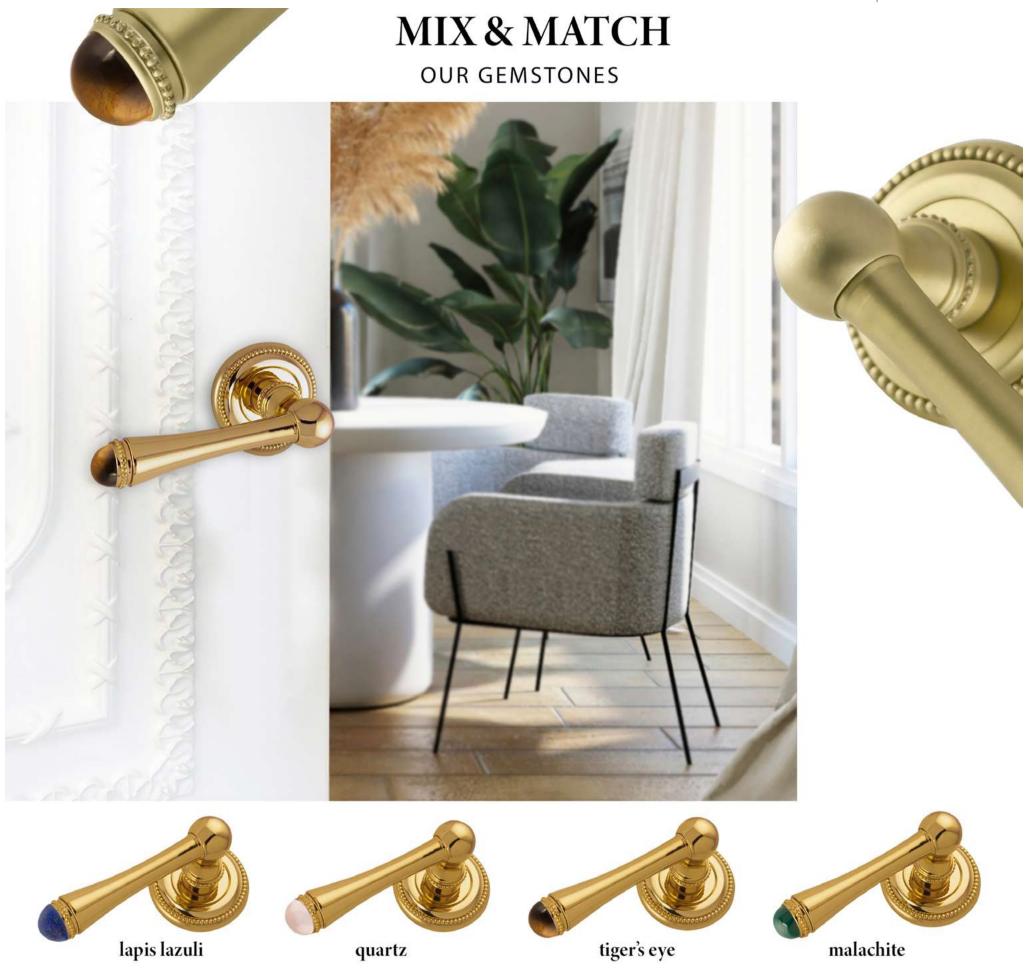

## YOU CAN MATCH OUR GEMSTONES ACCORDING TO YOUR DECORATIVE NEEDS.

The collection is available with clear or rose Quartz, Malachite, Tiger's eye and Lapis lazuli gemstone.

Born of the deepest nature, from igneous rocks crystallising in the depths of volcanic magma, quartz is a stone of extraordinary strength, ranking third in the world in terms of hardness and toughness. It ranks third in the world in terms of hardness and strength.

This decorative gemstone, combined with the pearl-like details of the base, is totally captivating in both clear and rose.

The understated simplicity of this collection allows it to be combined with other precious gemstones such as Tiger's Eye, Malachite and Lapis Lazuli, each unique and highly captivating.