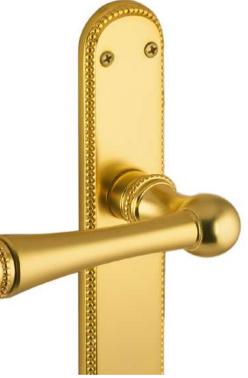

#### QUARTZ GEMSTONE

PRECIOUS I SERIES

0A4085.QTP.01

Door handle on plate pearl pattern with rose quartz gemstone 40X260mm - Set (2 units)