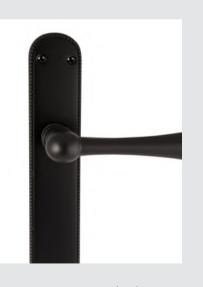

l pattern and tiger's eye gemstone



#### **METROPOLIS PRECIOUS** | PRECIOUS SERIES





0R8585.ML0.\*\* Door handle on roses with pearl





0EY085.000.\*\*

Keyhole escutcheon with pearl pattern - Individual sale



0P8545.ML0.\*\*



Door turn knob with pearl pattern and malachite gemstone

0R8585.LP0.\*\*

Door handle on roses with pearl pattern and lapis lazuli gemstone



0EY085.000.\*\* Keyhole escutcheon with pearl pattern - Individual sale



Door turn knob with pearl pattern and lapis lazuli gemstone

0P.8545.LP0.\*\*

# FINISHES

Discover our reccomended finishes for the collection and match the gemstones with your favourite finish. The possibilities are endles!



**01** Gold 24k



11 Matt Gold



24 Satin Matt





elegance and give it the unique MESTRE touch.



50 Chrome



84 Matt Black

#### |METROPOLIS PRECIOUS