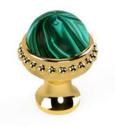

#### 0Z5785.ML0.01

Furniture knob with pearl pattern and malachite gemstone Ø 26mm - Individual sale

0EY085.000.01 Europrofile keyhole escutcheon Ø 63mm - Individual sale (1 unit)

Door handle on plate pearl pattern with malachite gemstone 40X260mm - Set (2 units)

#### 0P8545.ML0.01

Door turn knob with pearl pattern and malachite gemstone Ø 63mm - Set (2 units)

MALACHITE GEMSTONE

#### 0R8585.ML0.01

Door handle on roses with pearl pattern and malachite gemstone Ø 63mm - Set (2 units)

0WC085.6MM.01 Privacy button Ø 63mm