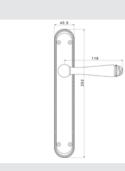

#### QUARTZ GEMSTONE

PRECIOUS I SERIES

0A4085.QTP.01

Door handle on plate pearl pattern with rose quartz gemstone 40X260mm - Set (2 units)