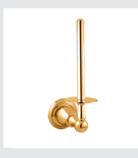

Toilet paper holder with malachite stone

• 073886.ML0.\*\*

Wall soap dispenser with malachite stone

• 073878.ML0.\*\*

Soap dish holder with malachite stone

073072.000.\*\*

Towel rail 600mm with malachite stone

073077.000.\*\* Toilet paper holder with malachite stone

073086.000.\*\* Wall soap dispenser with malachite stone

Soap dish holder with malachite stone

073078.000.\*\*

073085.000.\*\* Spare toilet paper holder with malachite stone