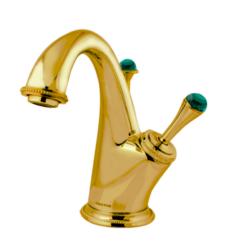

073001.000.00

0Z5785.000.00 Cabinet knob Ø23mm

GLAM Precious handle with brass detail design

073080.000.01

073021.000.00

GLAM PRECIOUS I PRECIOUS SERIES | GLAM PRECIOUS

• 073803.ML0.\*\*

One hole basin mixer with joystick and malachite stone

073001.000.\*\*

Three hole basin with malachite stone

073003.000.\*\*

One hole basin mixer with joystick and malachite stone

073023.000.\*\*

One hole bidet with joystick and malachite stone

Q. A.

• 073872.ML0.\*\*