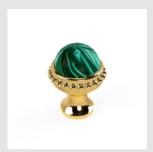

5

0Z5785.ML0.00 Cabinet knob Ø23mm

073878.ML0.01

GLAM Precious handle design with Malachite gemstone

8

073803.ML0.00

073823.ML0.00

www.broncesmestre.com |

• 073823.ML0.\*\*

One hole bidet with joystick and malachite stone

Spare toilet paper holder with malachite stone

• 073885.ML0.\*\*

• 073884.ML0.\*\*

Toilet brush holder with malachite stone

Cabinet knob diameter 27mm with malachite stone

073084.000.\*\* Toilet brush holder with malachite stone

Cabinet knob diameter 27mm with malachite stone

0Z5785.000.\*\*