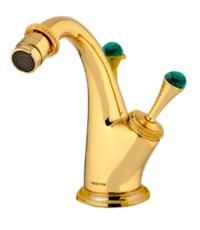

073001.000.00

0Z5785.000.00 Cabinet knob Ø23mm

GLAM Precious handle with brass detail design

073080.000.01

073021.000.00

GLAM PRECIOUS I PRECIOUS SERIES | GLAM PRECIOUS

• 073803.ML0.\*\*

One hole basin mixer with joystick and malachite stone

073001.000.\*\*

Three hole basin with malachite stone

073003.000.\*\*

One hole basin mixer with joystick and malachite stone

073023.000.\*\*

One hole bidet with joystick and malachite stone

Q. A.

• 073872.ML0.\*\*