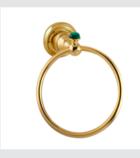

Towel rail 600mm with malachite stone

• 073873.ML0.\*\*

Towel ring 165mm with malachite stone

• 073875.ML0.\*\*

Robe hook with malachite stone

073021.000.\*\*

Three hole bidet set with malachite stone

GLAM Precious Accessories With brass detail

073073.000.\*\*

Towel ring 165mm with malachite stone

073075.000.\*\*

Robe hook with malachite stone

| GLAM PRECIOUS GLAM PRECIOUS I PRECIOUS SERIES

073080.000.\*\* Wall toothbrush holder with malachite stone