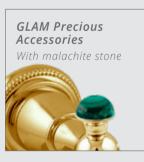

## GENUINE AND WITH PERSONALITY

When luxury becomes art, and that art is transformed into architecture, fashion and interior design, that is GLAM, the new collection of design oriented bathroom fittings by MESTRE, with fascinating sculpted pearls and details in gemstones like a jewel.

Towel rail 600mm with malachite stone

• 073873.ML0.\*\*

Towel ring 165mm with malachite stone

• 073875.ML0.\*\*

Robe hook with malachite stone

073021.000.\*\*

Three hole bidet set with malachite stone

GLAM Precious Accessories With brass detail