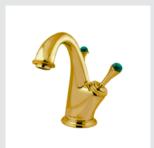

073001.000.00

0Z5785.000.00 Cabinet knob Ø23mm

GLAM Precious handle with brass detail design

073080.000.01

073021.000.00

GLAM PRECIOUS I PRECIOUS SERIES | GLAM PRECIOUS

• 073803.ML0.\*\*

One hole basin mixer with joystick and malachite stone