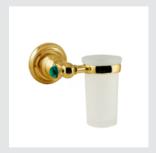

073016.000.\*\*

Five hole bath set with hand shower and malachite stone

073019.000.\*\*

Shower set with hand shower and malachite stone

• 073880.ML0.\*\*

Wall toothbrush holder with malachite stone

• 073877.ML0.\*\*