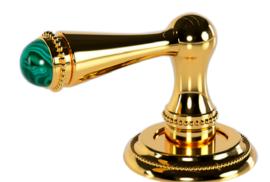

5

0Z5785.ML0.00 Cabinet knob Ø23mm

073878.ML0.01

GLAM Precious handle design with Malachite gemstone

8

073803.ML0.00

073823.ML0.00

www.broncesmestre.com |

073001.000.00

0Z5785.000.00 Cabinet knob Ø23mm

GLAM Precious handle with brass detail design

073080.000.01

073021.000.00

GLAM PRECIOUS I PRECIOUS SERIES | GLAM PRECIOUS

• 073803.ML0.\*\*

One hole basin mixer with joystick and malachite stone