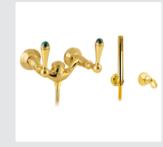

0 0Z5785.ML0.\*\*

• 073821.ML0.\*\*

Three hole bidet set with malachite stone

• 073816.ML0.\*\*

Five hole bath set with hand shower and malachite stone

073819.ML0.\*\*

Shower set07302n06000 and malachite stone

073001.000.\*\*

Three hole basin with malachite stone

073003.000.\*\*

One hole basin mixer with joystick and malachite stone

073023.000.\*\*

One hole bidet with joystick and malachite stone

Q. A.

• 073872.ML0.\*\*