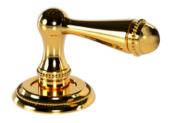

0 0Z5785.ML0.\*\*

• 073821.ML0.\*\*

Three hole bidet set with malachite stone

• 073816.ML0.\*\*

Five hole bath set with hand shower and malachite stone

073819.ML0.\*\*

Shower set07302n06000 and malachite stone

073001.000.\*\*

Three hole basin with malachite stone

073003.000.\*\*

One hole basin mixer with joystick and malachite stone

073023.000.\*\*

One hole bidet with joystick and malachite stone

Q. A.

• 073872.ML0.\*\*

073016.000.\*\*

Five hole bath set with hand shower and malachite stone

073019.000.\*\*

Shower set with hand shower and malachite stone

• 073880.ML0.\*\*

Wall toothbrush holder with malachite stone

• 073877.ML0.\*\*