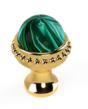

0 0Z5785.ML0.\*\*

• 073821.ML0.\*\*

Three hole bidet set with malachite stone

• 073816.ML0.\*\*

Five hole bath set with hand shower and malachite stone

073819.ML0.\*\*

Shower set07302n06000 and malachite stone

073084.000.\*\* Toilet brush holder with malachite stone

Cabinet knob diameter 27mm with malachite stone

0Z5785.000.\*\*