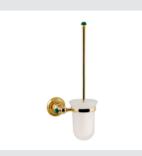

• 073823.ML0.\*\*

One hole bidet with joystick and malachite stone

Spare toilet paper holder with malachite stone

• 073885.ML0.\*\*

• 073884.ML0.\*\*

Toilet brush holder with malachite stone

Cabinet knob diameter 27mm with malachite stone

0 0Z5785.ML0.\*\*

• 073821.ML0.\*\*

Three hole bidet set with malachite stone

• 073816.ML0.\*\*

Five hole bath set with hand shower and malachite stone

073819.ML0.\*\*

Shower set07302n06000 and malachite stone