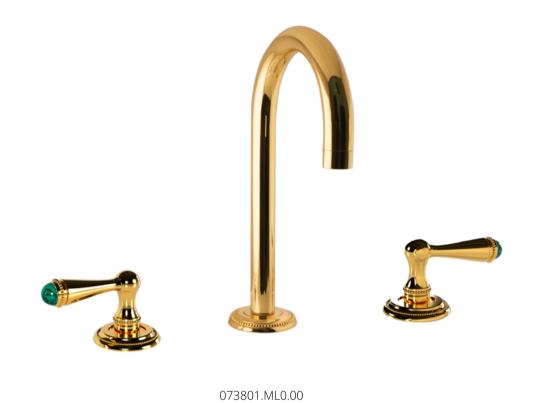

073001.000.00

0Z5785.000.00 Cabinet knob Ø23mm

GLAM Precious handle with brass detail design

073080.000.01

073021.000.00

GLAM PRECIOUS I PRECIOUS SERIES | GLAM PRECIOUS

• 073803.ML0.\*\*

One hole basin mixer with joystick and malachite stone

073001.000.\*\*

Three hole basin with malachite stone

073003.000.\*\*

One hole basin mixer with joystick and malachite stone

073023.000.\*\*

One hole bidet with joystick and malachite stone

Q. A.

• 073872.ML0.\*\*