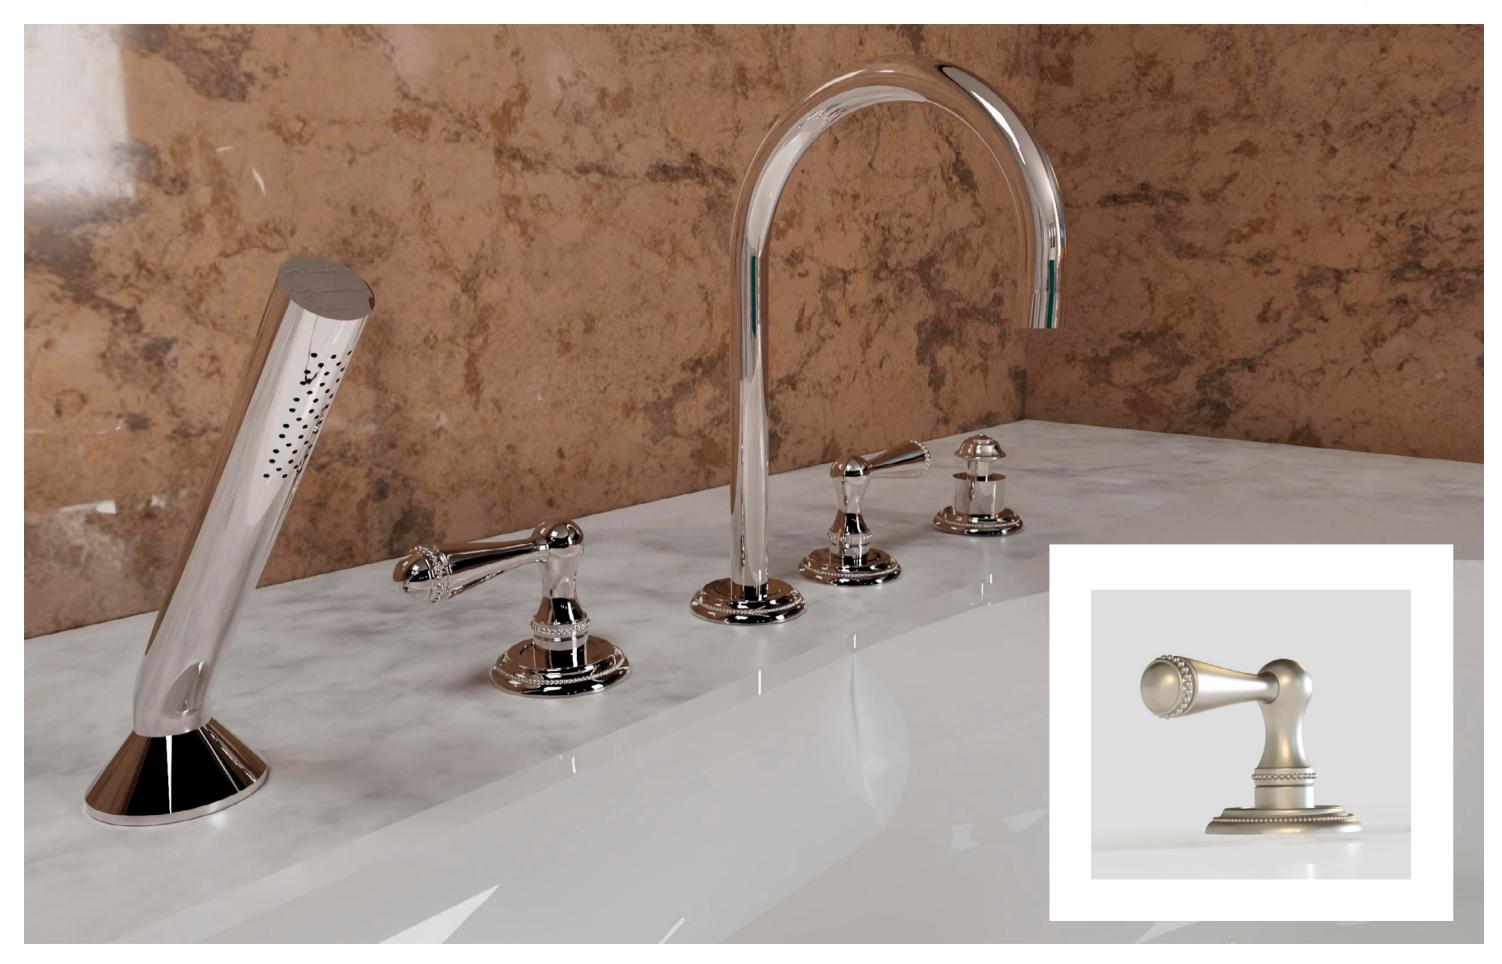

5

0Z5785.ML0.00 Cabinet knob Ø23mm

073878.ML0.01

GLAM Precious handle design with Malachite gemstone

8

073803.ML0.00

073823.ML0.00

www.broncesmestre.com |