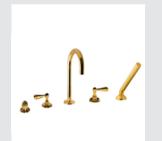

0 0Z5785.ML0.\*\*

• 073821.ML0.\*\*

Three hole bidet set with malachite stone

• 073816.ML0.\*\*

Five hole bath set with hand shower and malachite stone

073819.ML0.\*\*

Shower set07302n06000 and malachite stone