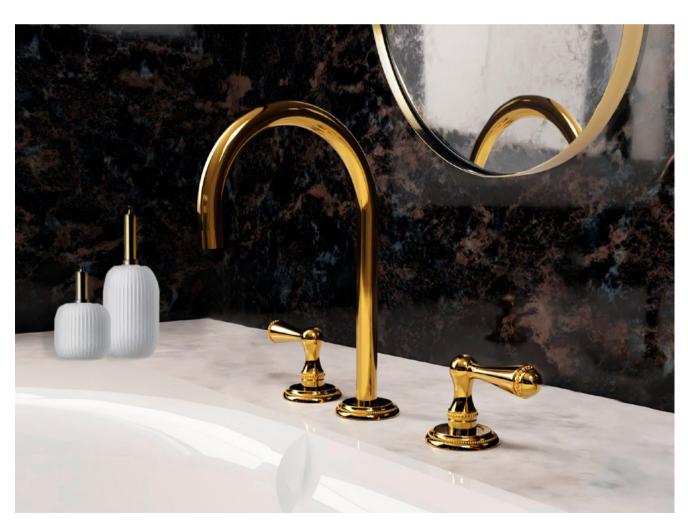

## GENUINE AND WITH PERSONALITY

When luxury becomes art, and that art is transformed into architecture, fashion and interior design, that is GLAM, the new collection of design oriented bathroom fittings by MESTRE, with fascinating sculpted pearls and details in gemstones like a jewel.

073001.000.00

0Z5785.000.00 Cabinet knob Ø23mm

GLAM Precious handle with brass detail design

073080.000.01

073021.000.00

GLAM PRECIOUS I PRECIOUS SERIES | GLAM PRECIOUS

• 073803.ML0.\*\*

One hole basin mixer with joystick and malachite stone

073001.000.\*\*

Three hole basin with malachite stone

073003.000.\*\*

One hole basin mixer with joystick and malachite stone

073023.000.\*\*

One hole bidet with joystick and malachite stone

Q. A.

• 073872.ML0.\*\*