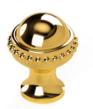

5

0Z5785.ML0.00 Cabinet knob Ø23mm

073878.ML0.01

GLAM Precious handle design with Malachite gemstone

8

073803.ML0.00

073823.ML0.00

www.broncesmestre.com |

073001.000.00

0Z5785.000.00 Cabinet knob Ø23mm

GLAM Precious handle with brass detail design

073080.000.01

073021.000.00

GLAM PRECIOUS I PRECIOUS SERIES | GLAM PRECIOUS

• 073803.ML0.\*\*

One hole basin mixer with joystick and malachite stone