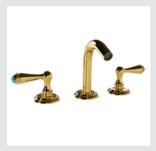

073001.000.00

0Z5785.000.00 Cabinet knob Ø23mm

GLAM Precious handle with brass detail design

073080.000.01

073021.000.00

GLAM PRECIOUS I PRECIOUS SERIES | GLAM PRECIOUS

• 073803.ML0.\*\*

One hole basin mixer with joystick and malachite stone

073001.000.\*\*

Three hole basin with malachite stone

073003.000.\*\*

One hole basin mixer with joystick and malachite stone

073023.000.\*\*

One hole bidet with joystick and malachite stone

Q. A.

• 073872.ML0.\*\*