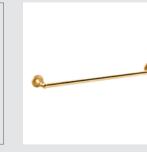

Towel rail 600mm with malachite stone

• 073873.ML0.\*\*

Towel ring 165mm with malachite stone

• 073875.ML0.\*\*

Robe hook with malachite stone

073021.000.\*\*

Three hole bidet set with malachite stone

GLAM Precious Accessories With brass detail

Toilet paper holder with malachite stone

• 073886.ML0.\*\*

Wall soap dispenser with malachite stone

• 073878.ML0.\*\*

Soap dish holder with malachite stone

073072.000.\*\*

Towel rail 600mm with malachite stone

073073.000.\*\*

Towel ring 165mm with malachite stone

073075.000.\*\*

Robe hook with malachite stone

| GLAM PRECIOUS GLAM PRECIOUS I PRECIOUS SERIES

073080.000.\*\* Wall toothbrush holder with malachite stone