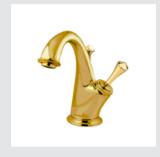

073001.000.00

0Z5785.000.00 Cabinet knob Ø23mm

GLAM Precious handle with brass detail design

073080.000.01

073021.000.00

GLAM PRECIOUS I PRECIOUS SERIES | GLAM PRECIOUS

• 073803.ML0.\*\*

One hole basin mixer with joystick and malachite stone

073001.000.\*\*

Three hole basin with malachite stone

073003.000.\*\*

One hole basin mixer with joystick and malachite stone

073023.000.\*\*

One hole bidet with joystick and malachite stone

Q. A.

• 073872.ML0.\*\*