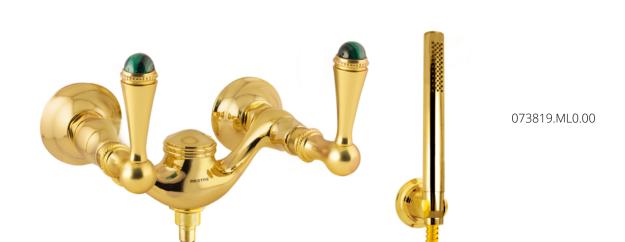

0 0Z5785.ML0.\*\*

• 073821.ML0.\*\*

Three hole bidet set with malachite stone

• 073816.ML0.\*\*

Five hole bath set with hand shower and malachite stone

073819.ML0.\*\*

Shower set07302n06000 and malachite stone