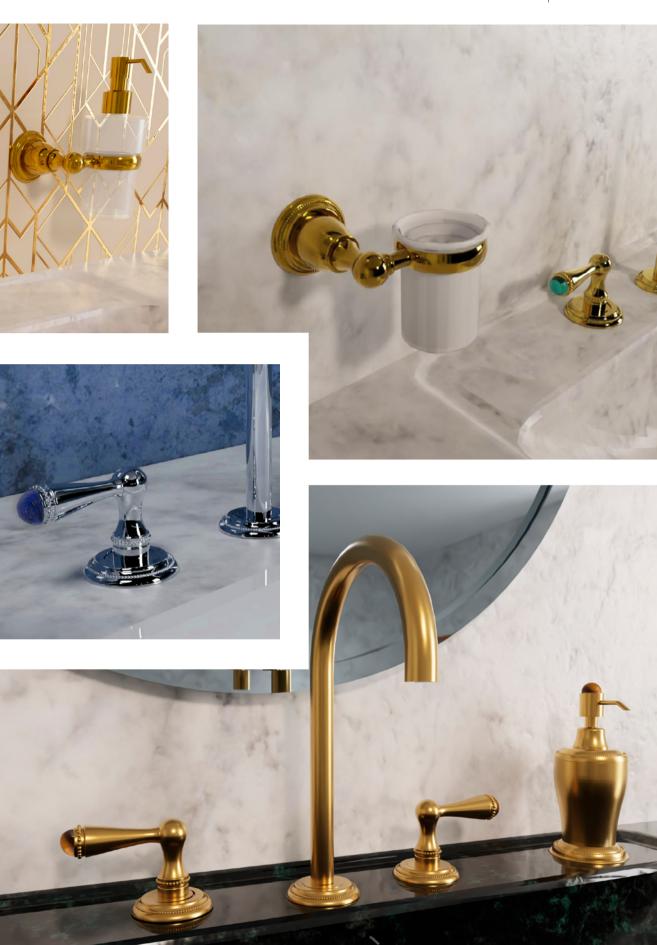

073001.000.00

0Z5785.000.00 Cabinet knob Ø23mm

GLAM Precious handle with brass detail design

073080.000.01

073021.000.00

GLAM PRECIOUS I PRECIOUS SERIES | GLAM PRECIOUS

• 073803.ML0.\*\*

One hole basin mixer with joystick and malachite stone

• 073823.ML0.\*\*

One hole bidet with joystick and malachite stone

Spare toilet paper holder with malachite stone

• 073885.ML0.\*\*

• 073884.ML0.\*\*

Toilet brush holder with malachite stone

Cabinet knob diameter 27mm with malachite stone

0 0Z5785.ML0.\*\*

• 073821.ML0.\*\*

Three hole bidet set with malachite stone

• 073816.ML0.\*\*

Five hole bath set with hand shower and malachite stone

073819.ML0.\*\*

Shower set07302n06000 and malachite stone

073001.000.\*\*

Three hole basin with malachite stone

073003.000.\*\*

One hole basin mixer with joystick and malachite stone

073023.000.\*\*

One hole bidet with joystick and malachite stone

Q. A.

• 073872.ML0.\*\*

Towel rail 600mm with malachite stone

• 073873.ML0.\*\*

Towel ring 165mm with malachite stone

• 073875.ML0.\*\*

Robe hook with malachite stone

073021.000.\*\*

Three hole bidet set with malachite stone

GLAM Precious Accessories With brass detail

073016.000.\*\*

Five hole bath set with hand shower and malachite stone

073019.000.\*\*

Shower set with hand shower and malachite stone

• 073880.ML0.\*\*

Wall toothbrush holder with malachite stone

• 073877.ML0.\*\*

Toilet paper holder with malachite stone

• 073886.ML0.\*\*

Wall soap dispenser with malachite stone

• 073878.ML0.\*\*

Soap dish holder with malachite stone

073072.000.\*\*

Towel rail 600mm with malachite stone