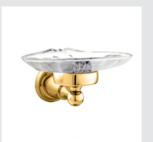

Toilet paper holder with malachite stone

• 073886.ML0.\*\*

Wall soap dispenser with malachite stone

• 073878.ML0.\*\*

Soap dish holder with malachite stone

073072.000.\*\*

Towel rail 600mm with malachite stone

073077.000.\*\* Toilet paper holder with malachite stone

073086.000.\*\* Wall soap dispenser with malachite stone

Soap dish holder with malachite stone

073078.000.\*\*

073085.000.\*\* Spare toilet paper holder with malachite stone