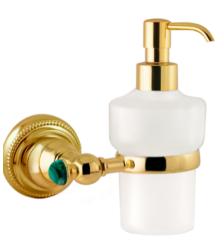

Toilet paper holder with malachite stone

• 073886.ML0.\*\*

Wall soap dispenser with malachite stone

• 073878.ML0.\*\*

Soap dish holder with malachite stone

073072.000.\*\*

Towel rail 600mm with malachite stone