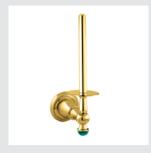

Toilet paper holder with malachite stone

• 073886.ML0.\*\*

Wall soap dispenser with malachite stone

• 073878.ML0.\*\*

Soap dish holder with malachite stone

073072.000.\*\*

Towel rail 600mm with malachite stone