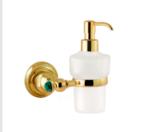

Toilet paper holder with malachite stone

• 073886.ML0.\*\*

Wall soap dispenser with malachite stone

• 073878.ML0.\*\*

Soap dish holder with malachite stone

073072.000.\*\*

Towel rail 600mm with malachite stone