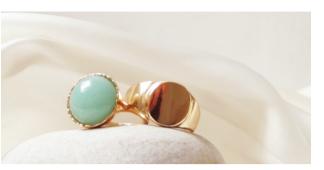

5

0Z5785.ML0.00 Cabinet knob Ø23mm

073878.ML0.01

GLAM Precious handle design with Malachite gemstone

8

073803.ML0.00

073823.ML0.00

www.broncesmestre.com |

073001.000.00

0Z5785.000.00 Cabinet knob Ø23mm

GLAM Precious handle with brass detail design

073080.000.01

073021.000.00

GLAM PRECIOUS I PRECIOUS SERIES | GLAM PRECIOUS

• 073803.ML0.\*\*

One hole basin mixer with joystick and malachite stone

## MATERIALS

Malachite stone

Available on request with other gemstones:

Tiger's eye stone

Lapis Lazuli stone

\*\* RECOMMENDED FINISHES

24K Gold

11 50 Chrome