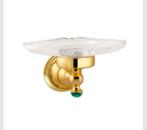

Toilet paper holder with malachite stone

• 073886.ML0.\*\*

Wall soap dispenser with malachite stone

• 073878.ML0.\*\*

Soap dish holder with malachite stone

073072.000.\*\*

Towel rail 600mm with malachite stone

073077.000.\*\* Toilet paper holder with malachite stone

073086.000.\*\* Wall soap dispenser with malachite stone

Soap dish holder with malachite stone

073078.000.\*\*

073085.000.\*\* Spare toilet paper holder with malachite stone