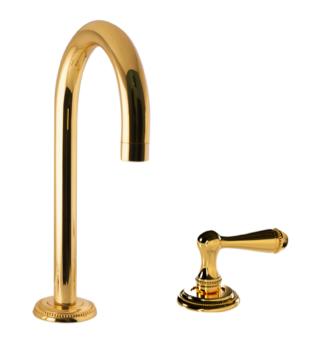

073001.000.\*\*

Three hole basin with malachite stone

073003.000.\*\*

One hole basin mixer with joystick and malachite stone

073023.000.\*\*

One hole bidet with joystick and malachite stone

Q. A.

• 073872.ML0.\*\*