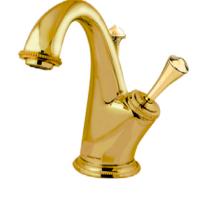

073001.000.00

0Z5785.000.00 Cabinet knob Ø23mm

GLAM Precious handle with brass detail design

073080.000.01

073021.000.00

GLAM PRECIOUS I PRECIOUS SERIES | GLAM PRECIOUS

• 073803.ML0.\*\*

One hole basin mixer with joystick and malachite stone

073001.000.\*\*

Three hole basin with malachite stone

073003.000.\*\*

One hole basin mixer with joystick and malachite stone

073023.000.\*\*

One hole bidet with joystick and malachite stone

Q. A.

• 073872.ML0.\*\*