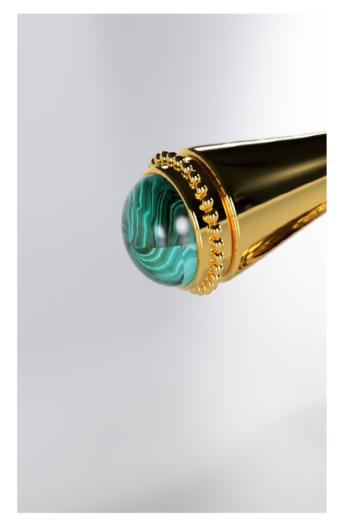

## GENUINE AND WITH PERSONALITY

When luxury becomes art, and that art is transformed into architecture, fashion and interior design, that is GLAM, the new collection of design oriented bathroom fittings by MESTRE, with fascinating sculpted pearls and details in gemstones like a jewel.

5

0Z5785.ML0.00 Cabinet knob Ø23mm

073878.ML0.01

GLAM Precious handle design with Malachite gemstone

8

073803.ML0.00

073823.ML0.00

www.broncesmestre.com |

## MATERIALS

Malachite stone

Available on request with other gemstones:

Tiger's eye stone

Lapis Lazuli stone

\*\* RECOMMENDED FINISHES

24K Gold

11 50 Chrome