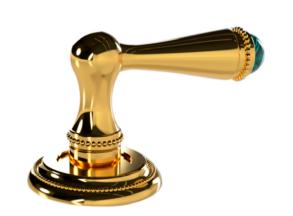

• 073823.ML0.\*\*

One hole bidet with joystick and malachite stone

Spare toilet paper holder with malachite stone

• 073885.ML0.\*\*

• 073884.ML0.\*\*

Toilet brush holder with malachite stone

Cabinet knob diameter 27mm with malachite stone

0 0Z5785.ML0.\*\*

• 073821.ML0.\*\*

Three hole bidet set with malachite stone

• 073816.ML0.\*\*

Five hole bath set with hand shower and malachite stone

073819.ML0.\*\*

Shower set07302n06000 and malachite stone