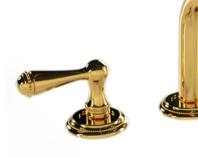

073001.000.00

0Z5785.000.00 Cabinet knob Ø23mm

GLAM Precious handle with brass detail design

073080.000.01

073021.000.00

GLAM PRECIOUS I PRECIOUS SERIES | GLAM PRECIOUS

• 073803.ML0.\*\*

One hole basin mixer with joystick and malachite stone

073001.000.\*\*

Three hole basin with malachite stone

073003.000.\*\*

One hole basin mixer with joystick and malachite stone

073023.000.\*\*

One hole bidet with joystick and malachite stone

Q. A.

• 073872.ML0.\*\*