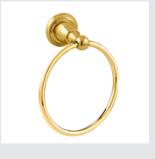

Towel rail 600mm with malachite stone

• 073873.ML0.\*\*

Towel ring 165mm with malachite stone

• 073875.ML0.\*\*

Robe hook with malachite stone

073021.000.\*\*

Three hole bidet set with malachite stone

GLAM Precious Accessories With brass detail

073073.000.\*\*

Towel ring 165mm with malachite stone

073075.000.\*\*

Robe hook with malachite stone

| GLAM PRECIOUS GLAM PRECIOUS I PRECIOUS SERIES

073080.000.\*\* Wall toothbrush holder with malachite stone