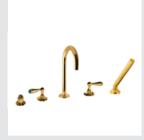

0 0Z5785.ML0.\*\*

• 073821.ML0.\*\*

Three hole bidet set with malachite stone

• 073816.ML0.\*\*

Five hole bath set with hand shower and malachite stone

073819.ML0.\*\*

Shower set07302n06000 and malachite stone

073016.000.\*\*

Five hole bath set with hand shower and malachite stone

073019.000.\*\*

Shower set with hand shower and malachite stone

• 073880.ML0.\*\*

Wall toothbrush holder with malachite stone

• 073877.ML0.\*\*