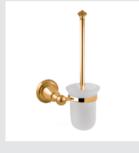

073016.000.\*\*

Five hole bath set with hand shower and malachite stone

073019.000.\*\*

Shower set with hand shower and malachite stone

• 073880.ML0.\*\*

Wall toothbrush holder with malachite stone

• 073877.ML0.\*\*

073084.000.\*\* Toilet brush holder with malachite stone

Cabinet knob diameter 27mm with malachite stone

0Z5785.000.\*\*