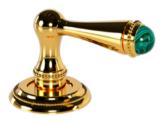

5

0Z5785.ML0.00 Cabinet knob Ø23mm

073878.ML0.01

GLAM Precious handle design with Malachite gemstone

8

073803.ML0.00

073823.ML0.00

www.broncesmestre.com |