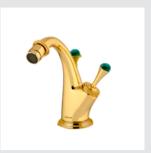

073001.000.\*\*

Three hole basin with malachite stone

073003.000.\*\*

One hole basin mixer with joystick and malachite stone

073023.000.\*\*

One hole bidet with joystick and malachite stone

Q. A.

• 073872.ML0.\*\*