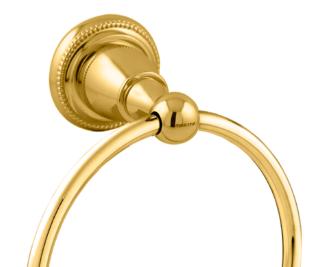

Towel rail 600mm with malachite stone

• 073873.ML0.\*\*

Towel ring 165mm with malachite stone

• 073875.ML0.\*\*

Robe hook with malachite stone

073021.000.\*\*

Three hole bidet set with malachite stone

GLAM Precious Accessories With brass detail

073073.000.\*\*

Towel ring 165mm with malachite stone

073075.000.\*\*

Robe hook with malachite stone

| GLAM PRECIOUS GLAM PRECIOUS I PRECIOUS SERIES

073080.000.\*\* Wall toothbrush holder with malachite stone