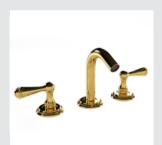

073001.000.00

0Z5785.000.00 Cabinet knob Ø23mm

GLAM Precious handle with brass detail design

073080.000.01

073021.000.00

GLAM PRECIOUS I PRECIOUS SERIES | GLAM PRECIOUS

• 073803.ML0.\*\*

One hole basin mixer with joystick and malachite stone

073001.000.\*\*

Three hole basin with malachite stone

073003.000.\*\*

One hole basin mixer with joystick and malachite stone

073023.000.\*\*

One hole bidet with joystick and malachite stone

Q. A.

• 073872.ML0.\*\*