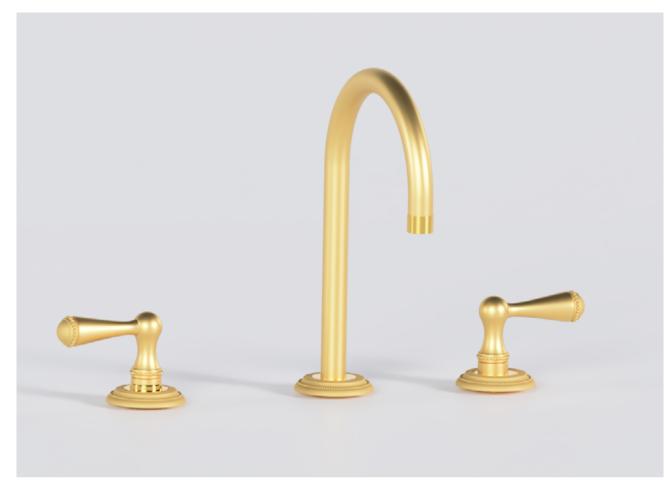

073001.000.00

0Z5785.000.00 Cabinet knob Ø23mm

GLAM Precious handle with brass detail design

073080.000.01

073021.000.00

GLAM PRECIOUS I PRECIOUS SERIES | GLAM PRECIOUS

• 073803.ML0.\*\*

One hole basin mixer with joystick and malachite stone

073001.000.\*\*

Three hole basin with malachite stone

073003.000.\*\*

One hole basin mixer with joystick and malachite stone

073023.000.\*\*

One hole bidet with joystick and malachite stone

Q. A.

• 073872.ML0.\*\*