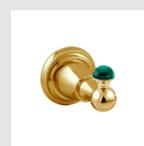

• 073823.ML0.\*\*

One hole bidet with joystick and malachite stone

Spare toilet paper holder with malachite stone

• 073885.ML0.\*\*

• 073884.ML0.\*\*

Toilet brush holder with malachite stone

Cabinet knob diameter 27mm with malachite stone

0 0Z5785.ML0.\*\*

• 073821.ML0.\*\*

Three hole bidet set with malachite stone

• 073816.ML0.\*\*

Five hole bath set with hand shower and malachite stone

073819.ML0.\*\*

Shower set07302n06000 and malachite stone

073084.000.\*\* Toilet brush holder with malachite stone

Cabinet knob diameter 27mm with malachite stone

0Z5785.000.\*\*