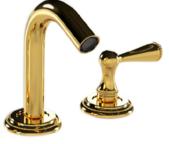

073001.000.\*\*

Three hole basin with malachite stone

073003.000.\*\*

One hole basin mixer with joystick and malachite stone

073023.000.\*\*

One hole bidet with joystick and malachite stone

Q. A.

• 073872.ML0.\*\*