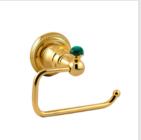

Toilet paper holder with malachite stone

• 073886.ML0.\*\*

Wall soap dispenser with malachite stone

• 073878.ML0.\*\*

Soap dish holder with malachite stone

073072.000.\*\*

Towel rail 600mm with malachite stone