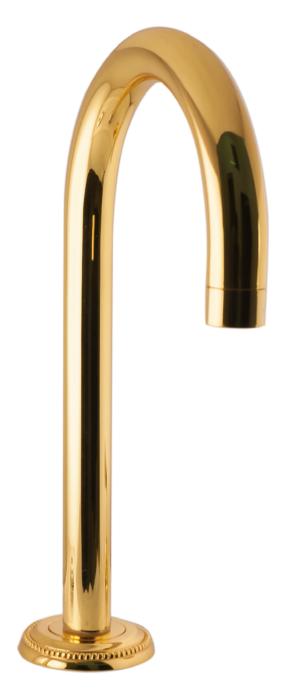

073001.000.\*\*

Three hole basin with malachite stone

073003.000.\*\*

One hole basin mixer with joystick and malachite stone

073023.000.\*\*

One hole bidet with joystick and malachite stone

Q. A.

• 073872.ML0.\*\*