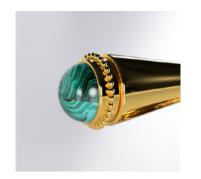

073084.000.\*\* Toilet brush holder with malachite stone

Cabinet knob diameter 27mm with malachite stone

0Z5785.000.\*\*

## MATERIALS

Malachite stone

Available on request with other gemstones:

Tiger's eye stone

Lapis Lazuli stone

\*\* RECOMMENDED FINISHES

24K Gold

11 50 Chrome