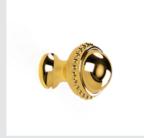

5

0Z5785.ML0.00 Cabinet knob Ø23mm

073878.ML0.01

GLAM Precious handle design with Malachite gemstone

8

073803.ML0.00

073823.ML0.00

www.broncesmestre.com |

073001.000.00

0Z5785.000.00 Cabinet knob Ø23mm

GLAM Precious handle with brass detail design

073080.000.01

073021.000.00

GLAM PRECIOUS I PRECIOUS SERIES | GLAM PRECIOUS

• 073803.ML0.\*\*

One hole basin mixer with joystick and malachite stone

073084.000.\*\* Toilet brush holder with malachite stone

Cabinet knob diameter 27mm with malachite stone

0Z5785.000.\*\*