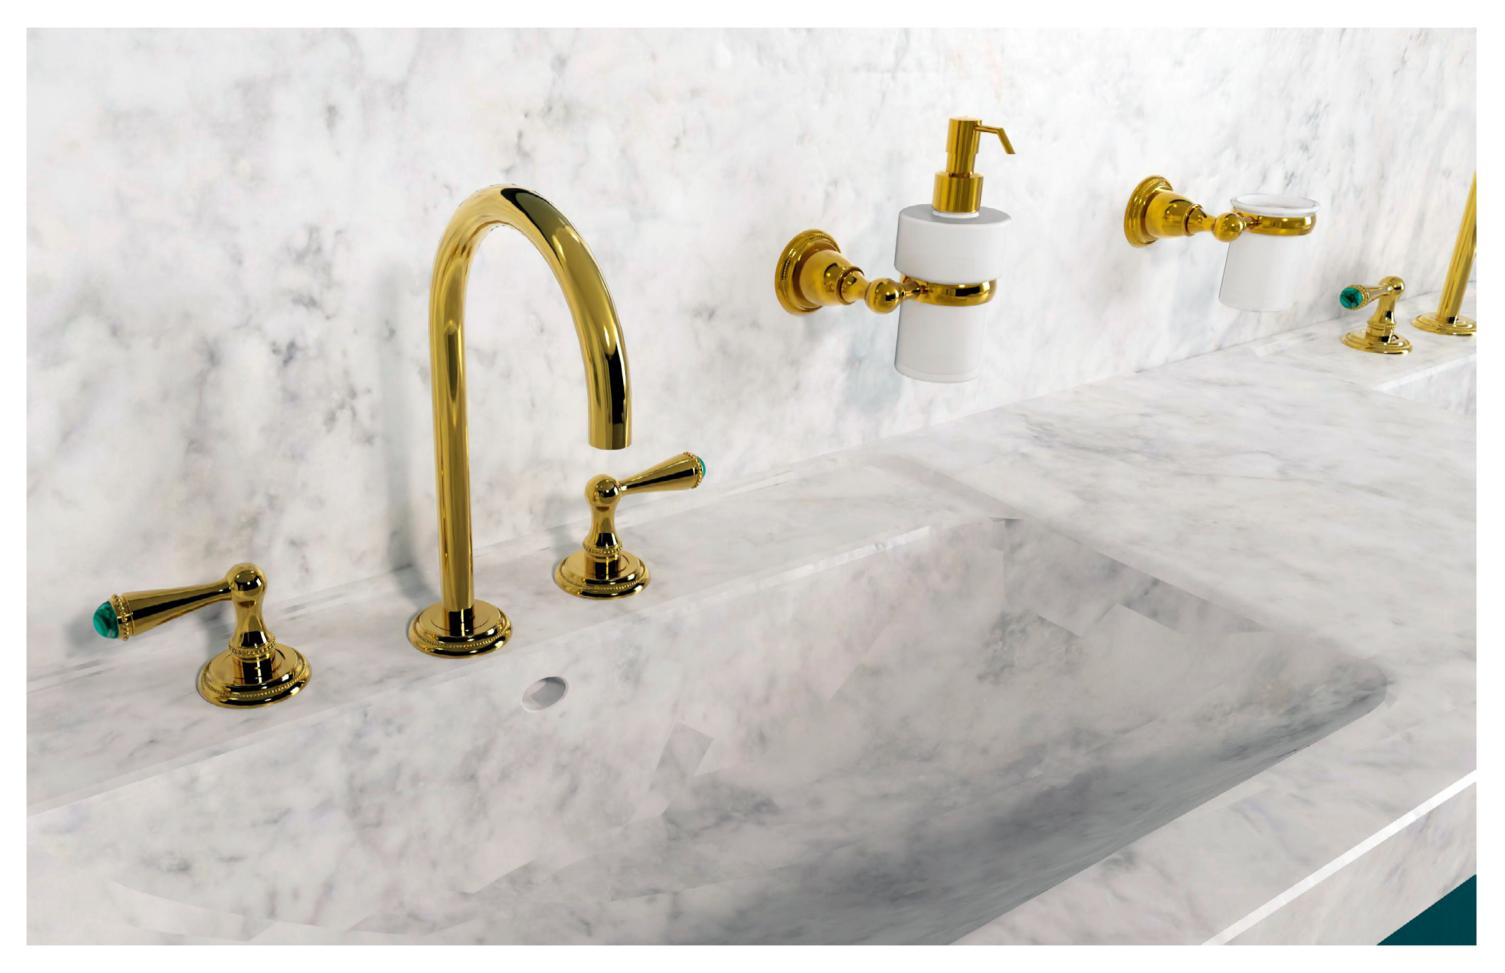

## GENUINE AND WITH PERSONALITY

When luxury becomes art, and that art is transformed into architecture, fashion and interior design, that is GLAM, the new collection of design oriented bathroom fittings by MESTRE, with fascinating sculpted pearls and details in gemstones like a jewel.

073001.000.00

0Z5785.000.00 Cabinet knob Ø23mm

GLAM Precious handle with brass detail design

073080.000.01

073021.000.00

GLAM PRECIOUS I PRECIOUS SERIES | GLAM PRECIOUS

• 073803.ML0.\*\*

One hole basin mixer with joystick and malachite stone

073001.000.\*\*

Three hole basin with malachite stone

073003.000.\*\*

One hole basin mixer with joystick and malachite stone

073023.000.\*\*

One hole bidet with joystick and malachite stone

Q. A.

• 073872.ML0.\*\*