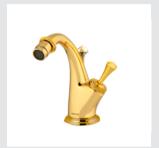

5

0Z5785.ML0.00 Cabinet knob Ø23mm

073878.ML0.01

GLAM Precious handle design with Malachite gemstone

8

073803.ML0.00

073823.ML0.00

www.broncesmestre.com |

073001.000.\*\*

Three hole basin with malachite stone

073003.000.\*\*

One hole basin mixer with joystick and malachite stone

073023.000.\*\*

One hole bidet with joystick and malachite stone

Q. A.

• 073872.ML0.\*\*