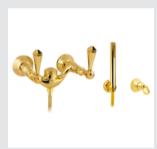

0 0Z5785.ML0.\*\*

• 073821.ML0.\*\*

Three hole bidet set with malachite stone

• 073816.ML0.\*\*

Five hole bath set with hand shower and malachite stone

073819.ML0.\*\*

Shower set07302n06000 and malachite stone