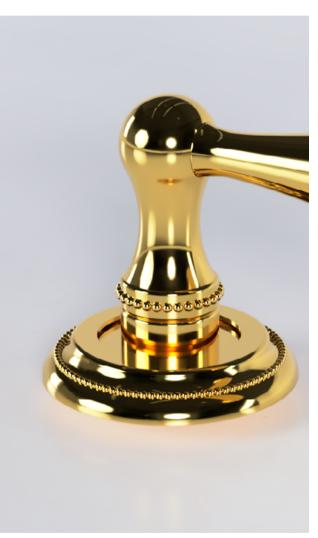

5

0Z5785.ML0.00 Cabinet knob Ø23mm

073878.ML0.01

GLAM Precious handle design with Malachite gemstone

8

073803.ML0.00

073823.ML0.00

www.broncesmestre.com |

073001.000.00

0Z5785.000.00 Cabinet knob Ø23mm

GLAM Precious handle with brass detail design

073080.000.01

073021.000.00

GLAM PRECIOUS I PRECIOUS SERIES | GLAM PRECIOUS

• 073803.ML0.\*\*

One hole basin mixer with joystick and malachite stone