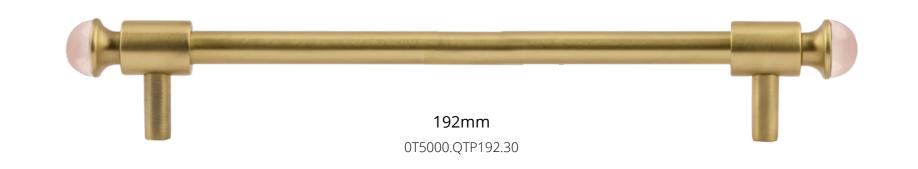

MALACHITE GEMSTONE

CLEAR QUARTZ GEMSTONE

ROSÉ QUARTZ GEMSTONE

LAPIS LAZULI GEMSTONE

Technical information

L = 192 160 128 96 64 T = 255 223 190 159 127

0T5033.\*\*\*.\*\*

**0T6442.\*\*\***.**\*\*** L = 192 160 128 96 64 T = 256 224 192 160 128

T = 257 225 194 162 129

|   | 0T5000.LP**.**  |         |     |     |     |     |
|---|-----------------|---------|-----|-----|-----|-----|
| ۲ | 0T5000.TG**.**  | L= 192  | 160 | 128 | 96  | 64  |
|   | 0T5000.ML**.**  | T = 256 | 224 | 102 | 160 | 170 |
|   | 0T5000.QTP**.** | 1 - 230 | 224 | 192 | 100 | 120 |
|   | 0T5000.QT**.**  |         |     |     |     |     |