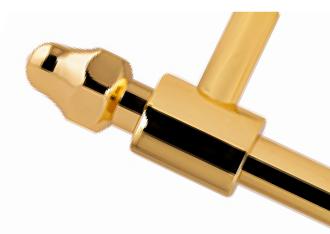

## FURNITURE HANDLES WITH DECORATIVE SWAROVSKI CRYSTALS

#### BRIGHT SOUL

With a brilliance that is unique in the world, Swarovski crystal has inspired our faucet and hardware designs to create authentic and dazzling creations.

These exclusive handles, available in clear or black Swarovski crystal, have been created to add sparkle, charm and glamour to your everyday life.