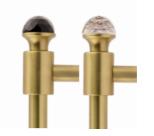

## FURNITURE HANDLES WITH DECORATIVE GEMSTONES

#### NATURAL MAGNETISM

Feel the magnetism of nature through this jewellery-like collection with gemstones.

Natural stones such as quartz from igneous rocks that crystallise deep in volcanic magma, tiger's eye with its captivating veins full of contrasts, malachite with its characteristic hypnotic green hue, or the precious bluish lapis lazuli that transports you to the depths of the earth, give this simple and elegant handle design a unique touch of distinction.