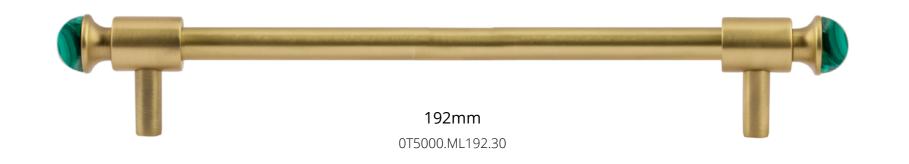

## FURNITURE HANDLES WITH DECORATIVE GEMSTONES

#### NATURAL MAGNETISM

Feel the magnetism of nature through this jewellery-like collection with gemstones.

Natural stones such as quartz from igneous rocks that crystallise deep in volcanic magma, tiger's eye with its captivating veins full of contrasts, malachite with its characteristic hypnotic green hue, or the precious bluish lapis lazuli that transports you to the depths of the earth, give this simple and elegant handle design a unique touch of distinction.

T = 257 225 194 162 129

|   | 0T5000.LP**.**  |         |     |     |     |     |
|---|-----------------|---------|-----|-----|-----|-----|
| ۲ | 0T5000.TG**.**  | L= 192  | 160 | 128 | 96  | 64  |
|   | 0T5000.ML**.**  | T = 256 | 224 | 102 | 160 | 170 |
|   | 0T5000.QTP**.** | 1 - 230 | 224 | 192 | 100 | 120 |
|   | 0T5000.QT**.**  |         |     |     |     |     |