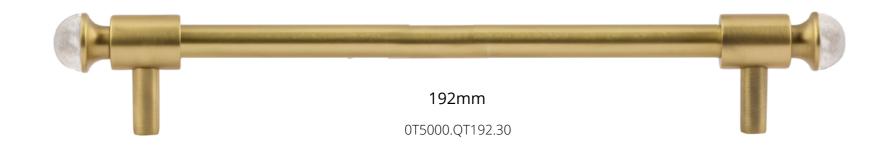

MALACHITE GEMSTONE

CLEAR QUARTZ GEMSTONE

ROSÉ QUARTZ GEMSTONE

LAPIS LAZULI GEMSTONE

Technical information

L = 192 160 128 96 64 T = 255 223 190 159 127

0T5033.\*\*\*.\*\*

**0T6442.\*\*\***.**\*\*** L = 192 160 128 96 64 T = 256 224 192 160 128

T = 257 225 194 162 129

|   | 0T5000.LP**.**  |         |     |     |     |     |
|---|-----------------|---------|-----|-----|-----|-----|
| ۲ | 0T5000.TG**.**  | L= 192  | 160 | 128 | 96  | 64  |
|   | 0T5000.ML**.**  | T = 256 | 224 | 102 | 160 | 170 |
|   | 0T5000.QTP**.** | 1 - 230 | 224 | 192 | 100 | 120 |
|   | 0T5000.QT**.**  |         |     |     |     |     |