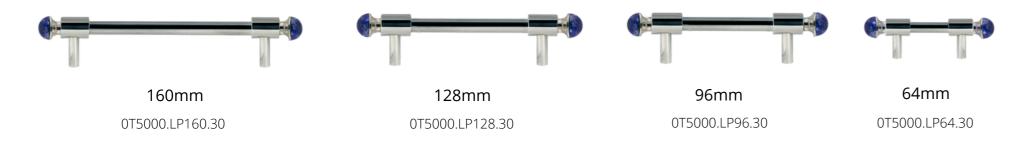

## FURNITURE HANDLES WITH DECORATIVE GEMSTONES

#### NATURAL MAGNETISM

Feel the magnetism of nature through this jewellery-like collection with gemstones.

Natural stones such as quartz from igneous rocks that crystallise deep in volcanic magma, tiger's eye with its captivating veins full of contrasts, malachite with its characteristic hypnotic green hue, or the precious bluish lapis lazuli that transports you to the depths of the earth, give this simple and elegant handle design a unique touch of distinction.

T = 257 225 194 162 129

|   | 0T5000.LP**.**  |         |     |     |     |     |
|---|-----------------|---------|-----|-----|-----|-----|
| ۲ | 0T5000.TG**.**  | L= 192  | 160 | 128 | 96  | 64  |
|   | 0T5000.ML**.**  | T = 256 | 224 | 102 | 160 | 170 |
|   | 0T5000.QTP**.** | 1 - 230 | 224 | 192 | 100 | 120 |
|   | 0T5000.QT**.**  |         |     |     |     |     |