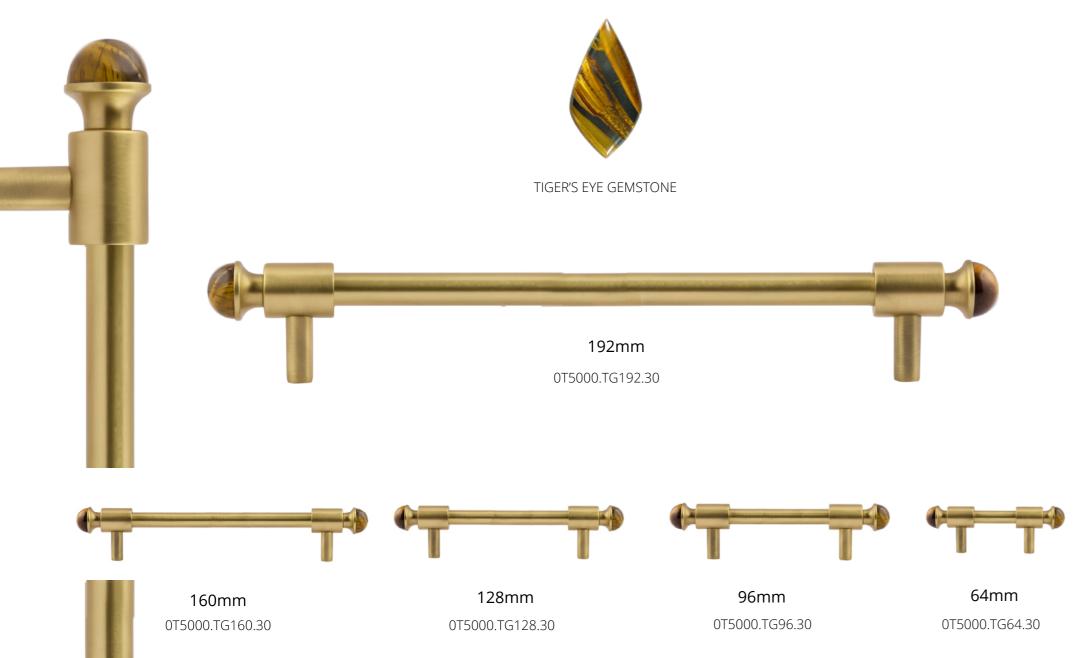

#### NATURAL MAGNETISM

Feel the magnetism of nature through this jewellery-like collection with gemstones.

Natural stones such as quartz from igneous rocks that crystallise deep in volcanic magma, tiger's eye with its captivating veins full of contrasts, malachite with its characteristic hypnotic green hue, or the precious bluish lapis lazuli that transports you to the depths of the earth, give this simple and elegant handle design a unique touch of distinction.

T = 257 225 194 162 129

|   | 0T5000.LP**.**  |         |     |     |     |     |
|---|-----------------|---------|-----|-----|-----|-----|
| ۲ | 0T5000.TG**.**  | L= 192  | 160 | 128 | 96  | 64  |
|   | 0T5000.ML**.**  | T = 256 | 224 | 102 | 160 | 170 |
|   | 0T5000.QTP**.** | 1 - 230 | 224 | 192 | 100 | 120 |
|   | 0T5000.QT**.**  |         |     |     |     |     |