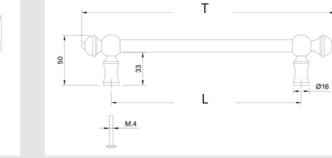

MALACHITE GEMSTONE

CLEAR QUARTZ GEMSTONE

ROSÉ QUARTZ GEMSTONE

LAPIS LAZULI GEMSTONE

Technical information

L = 192 160 128 96 64 T = 255 223 190 159 127

0T5033.\*\*\*.\*\*

**0T6442.\*\*\***.**\*\*** L = 192 160 128 96 64 T = 256 224 192 160 128

**0T5035.\*\*\*.\*\*** L = 192 160 128 96 64 T = 273 241 209 177 145

L = 192 160 128 96 64 T = 262 230 198 166 134 0T5036.\*\*\*.\*\*

Technical information

| L = | 192 | 160 | 128 | 96 | 64 |
|-----|-----|-----|-----|----|----|
|     |     |     |     |    |    |

T = 257 225 194 162 129

|   | 0T5000.LP**.**  |         |     |     |     |     |
|---|-----------------|---------|-----|-----|-----|-----|
| ۲ | 0T5000.TG**.**  | L= 192  | 160 | 128 | 96  | 64  |
|   | 0T5000.ML**.**  | T = 256 | 224 | 102 | 160 | 170 |
|   | 0T5000.QTP**.** | 1 - 230 | 224 | 192 | 100 | 120 |
|   | 0T5000.QT**.**  |         |     |     |     |     |