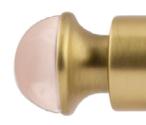

#### NATURAL MAGNETISM

Feel the magnetism of nature through this jewellery-like collection with gemstones.

Natural stones such as quartz from igneous rocks that crystallise deep in volcanic magma, tiger's eye with its captivating veins full of contrasts, malachite with its characteristic hypnotic green hue, or the precious bluish lapis lazuli that transports you to the depths of the earth, give this simple and elegant handle design a unique touch of distinction.

MALACHITE GEMSTONE

CLEAR QUARTZ GEMSTONE

ROSÉ QUARTZ GEMSTONE

LAPIS LAZULI GEMSTONE

Technical information

L = 192 160 128 96 64 T = 255 223 190 159 127

0T5033.\*\*\*.\*\*

**0T6442.\*\*\***.**\*\*** L = 192 160 128 96 64 T = 256 224 192 160 128