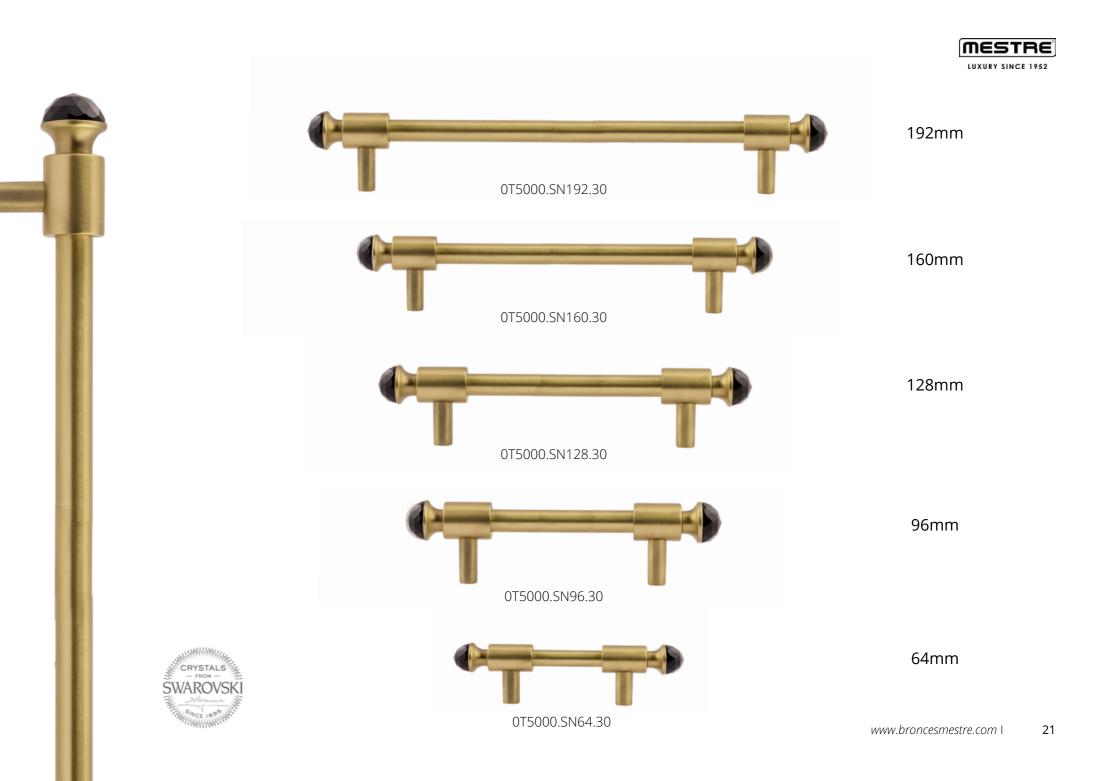

## FURNITURE HANDLES WITH DECORATIVE SWAROVSKI CRYSTALS

#### BRIGHT SOUL

With a brilliance that is unique in the world, Swarovski crystal has inspired our faucet and hardware designs to create authentic and dazzling creations.

These exclusive handles, available in clear or black Swarovski crystal, have been created to add sparkle, charm and glamour to your everyday life.