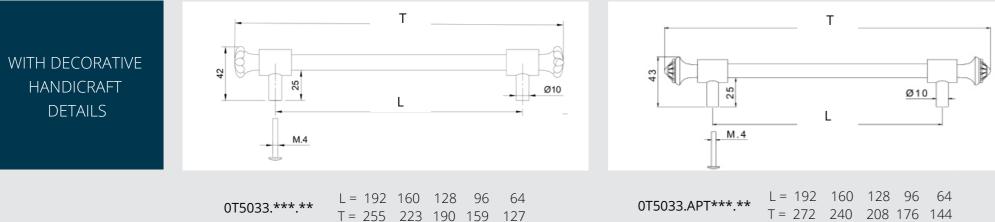

### FURNITURE HANDLES WITH DECORATIVE HANDICRAFT DETAILS

MALACHITE GEMSTONE

CLEAR QUARTZ GEMSTONE

ROSÉ QUARTZ GEMSTONE

LAPIS LAZULI GEMSTONE

Technical information

L = 192 160 128 96 64 T = 255 223 190 159 127

0T5033.\*\*\*.\*\*

**0T6442.\*\*\***.**\*\*** L = 192 160 128 96 64 T = 256 224 192 160 128