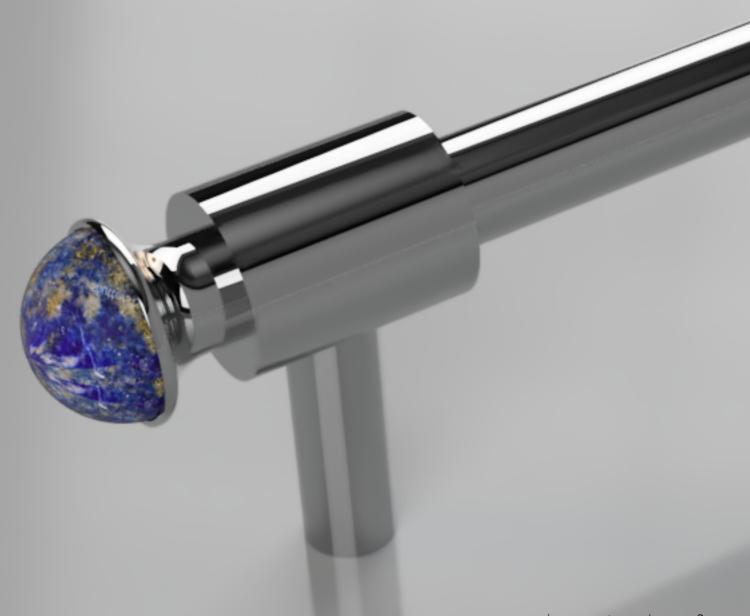

## FURNITURE HANDLES WITH DECORATIVE GEMSTONES

#### NATURAL MAGNETISM

Feel the magnetism of nature through this jewellery-like collection with gemstones.

Natural stones such as quartz from igneous rocks that crystallise deep in volcanic magma, tiger's eye with its captivating veins full of contrasts, malachite with its characteristic hypnotic green hue, or the precious bluish lapis lazuli that transports you to the depths of the earth, give this simple and elegant handle design a unique touch of distinction.