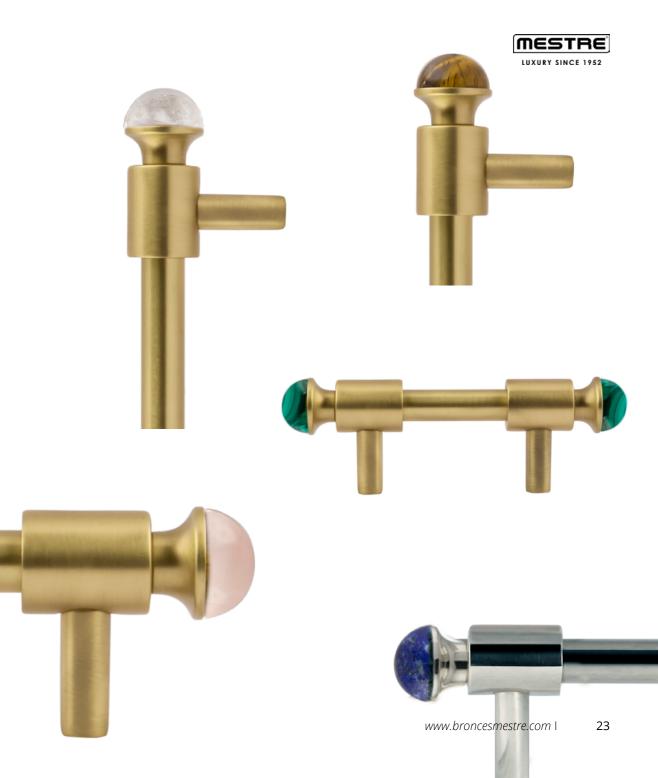

## FURNITURE HANDLES WITH DECORATIVE GEMSTONES

#### NATURAL MAGNETISM

Feel the magnetism of nature through this jewellery-like collection with gemstones.

Natural stones such as quartz from igneous rocks that crystallise deep in volcanic magma, tiger's eye with its captivating veins full of contrasts, malachite with its characteristic hypnotic green hue, or the precious bluish lapis lazuli that transports you to the depths of the earth, give this simple and elegant handle design a unique touch of distinction.

MALACHITE GEMSTONE

CLEAR QUARTZ GEMSTONE

ROSÉ QUARTZ GEMSTONE

LAPIS LAZULI GEMSTONE

Technical information

L = 192 160 128 96 64 T = 255 223 190 159 127

0T5033.\*\*\*.\*\*

**0T6442.\*\*\***.**\*\*** L = 192 160 128 96 64 T = 256 224 192 160 128