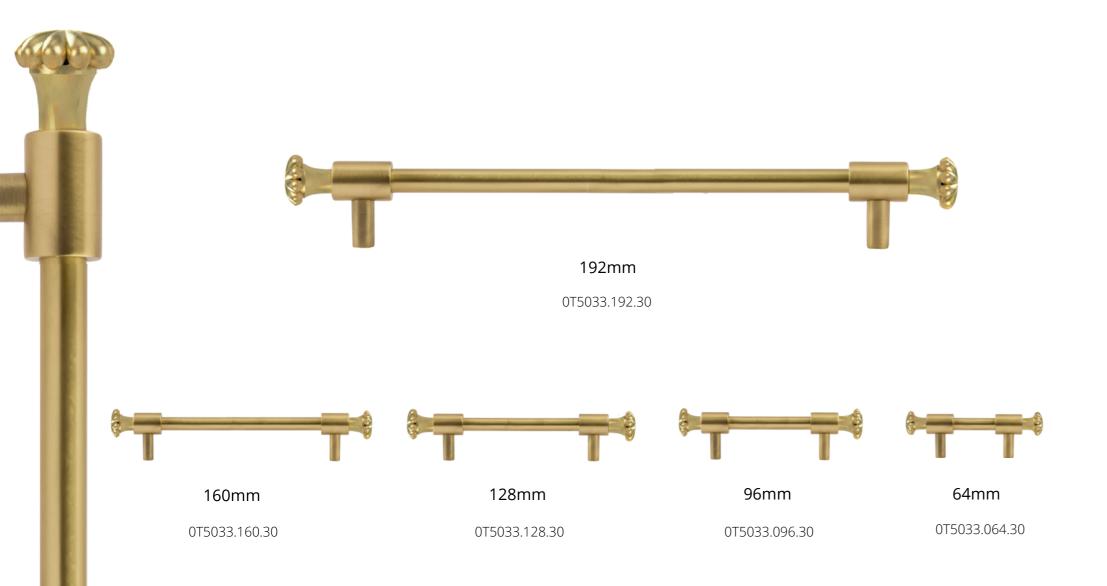

MALACHITE GEMSTONE

CLEAR QUARTZ GEMSTONE

ROSÉ QUARTZ GEMSTONE

LAPIS LAZULI GEMSTONE

Technical information

L = 192 160 128 96 64 T = 255 223 190 159 127

0T5033.\*\*\*.\*\*

**0T6442.\*\*\***.**\*\*** L = 192 160 128 96 64 T = 256 224 192 160 128