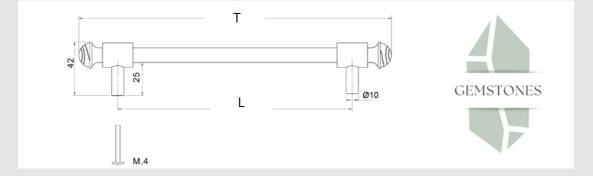

## FURNITURE HANDLES WITH DECORATIVE GEMSTONES

#### NATURAL MAGNETISM

Feel the magnetism of nature through this jewellery-like collection with gemstones.

Natural stones such as quartz from igneous rocks that crystallise deep in volcanic magma, tiger's eye with its captivating veins full of contrasts, malachite with its characteristic hypnotic green hue, or the precious bluish lapis lazuli that transports you to the depths of the earth, give this simple and elegant handle design a unique touch of distinction.

WITH DECORATIVE

GEMSTONES

DETAILS

Technical information