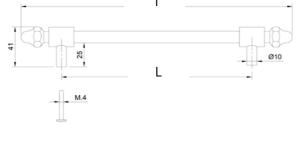

MALACHITE GEMSTONE

CLEAR QUARTZ GEMSTONE

ROSÉ QUARTZ GEMSTONE

LAPIS LAZULI GEMSTONE

Technical information

L = 192 160 128 96 64 T = 255 223 190 159 127

0T5033.\*\*\*.\*\*

**0T6442.\*\*\***.**\*\*** L = 192 160 128 96 64 T = 256 224 192 160 128

**0T5035.\*\*\*.\*\*** L = 192 160 128 96 64 T = 273 241 209 177 145

L = 192 160 128 96 64 T = 262 230 198 166 134 0T5036.\*\*\*.\*\*

Technical information

| L = | 192 | 160 | 128 | 96 | 64 |
|-----|-----|-----|-----|----|----|
|     |     |     |     |    |    |

T = 257 225 194 162 129

|   | 0T5000.LP**.**  |         |     |     |     |     |
|---|-----------------|---------|-----|-----|-----|-----|
| ۲ | 0T5000.TG**.**  | L= 192  | 160 | 128 | 96  | 64  |
|   | 0T5000.ML**.**  | T = 256 | 224 | 102 | 160 | 170 |
|   | 0T5000.QTP**.** | 1 - 230 | 224 | 192 | 100 | 120 |
|   | 0T5000.QT**.**  |         |     |     |     |     |