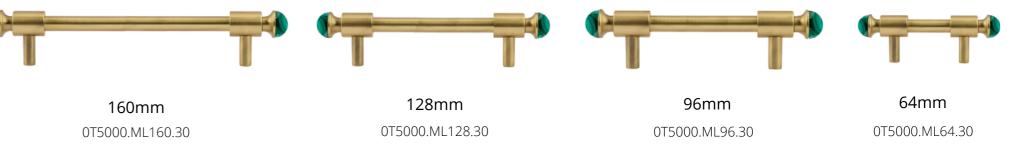

## FURNITURE HANDLES WITH DECORATIVE GEMSTONES

#### NATURAL MAGNETISM

Feel the magnetism of nature through this jewellery-like collection with gemstones.

Natural stones such as quartz from igneous rocks that crystallise deep in volcanic magma, tiger's eye with its captivating veins full of contrasts, malachite with its characteristic hypnotic green hue, or the precious bluish lapis lazuli that transports you to the depths of the earth, give this simple and elegant handle design a unique touch of distinction.

T = 257 225 194 162 129

|   | 0T5000.LP**.**  |         |     |     |     |     |
|---|-----------------|---------|-----|-----|-----|-----|
| ۲ | 0T5000.TG**.**  | L= 192  | 160 | 128 | 96  | 64  |
|   | 0T5000.ML**.**  | T = 256 | 224 | 102 | 160 | 170 |
|   | 0T5000.QTP**.** | 1 - 230 | 224 | 192 | 100 | 120 |
|   | 0T5000.QT**.**  |         |     |     |     |     |