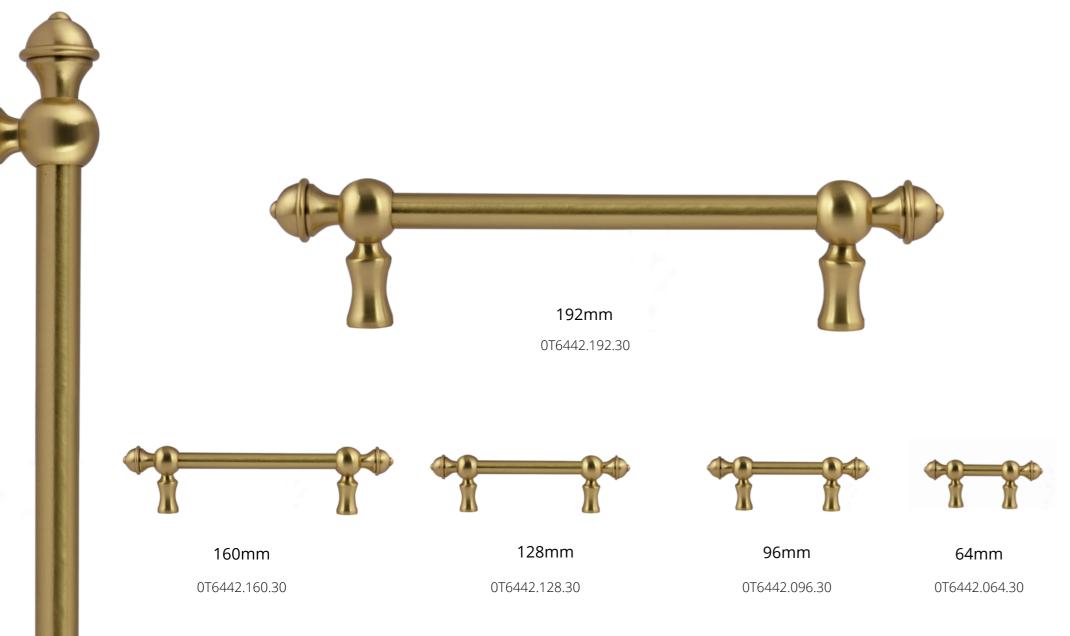

MALACHITE GEMSTONE

CLEAR QUARTZ GEMSTONE

ROSÉ QUARTZ GEMSTONE

LAPIS LAZULI GEMSTONE

Technical information

L = 192 160 128 96 64 T = 255 223 190 159 127

0T5033.\*\*\*.\*\*

**0T6442.\*\*\***.**\*\*** L = 192 160 128 96 64 T = 256 224 192 160 128