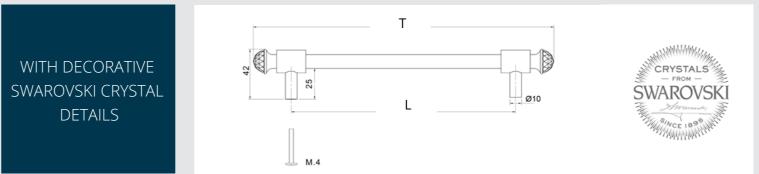

WITH DECORATIVE HANDICRAFT DETAILS

WITH DECORATIVE SWAROVSKI CRYSTALS

WITH DECORATIVE GEMSTONES

## FURNITURE HANDLES WITH DECORATIVE SWAROVSKI CRYSTALS

#### BRIGHT SOUL

With a brilliance that is unique in the world, Swarovski crystal has inspired our faucet and hardware designs to create authentic and dazzling creations.

These exclusive handles, available in clear or black Swarovski crystal, have been created to add sparkle, charm and glamour to your everyday life.