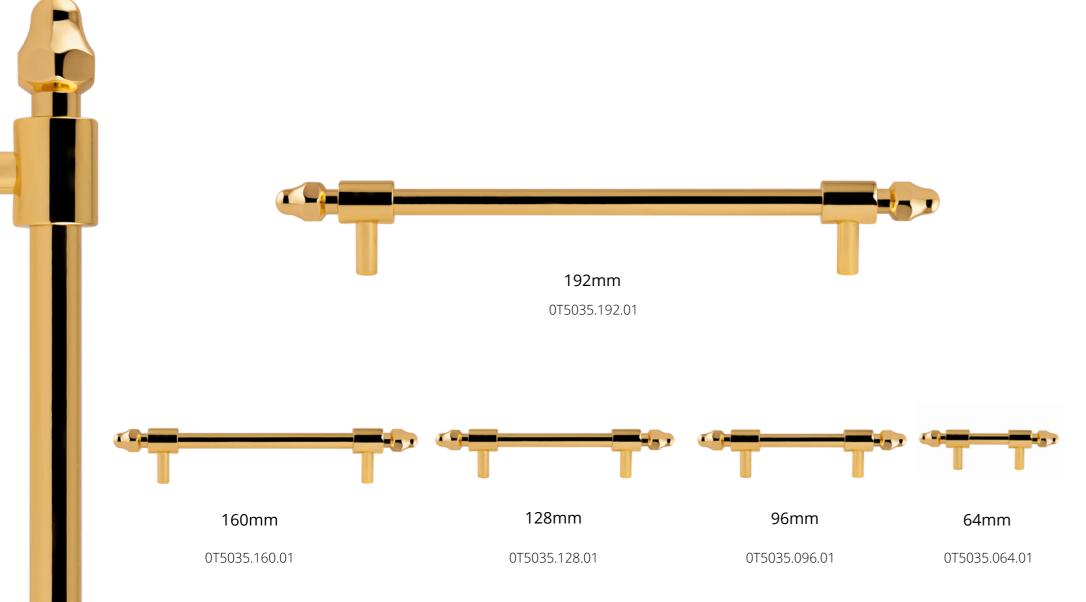

**0T5035.\*\*\*.\*\*** L = 192 160 128 96 64 T = 273 241 209 177 145

L = 192 160 128 96 64 T = 262 230 198 166 134 0T5036.\*\*\*.\*\*

Technical information

| L = | 192 | 160 | 128 | 96 | 64 |
|-----|-----|-----|-----|----|----|
|     |     |     |     |    |    |