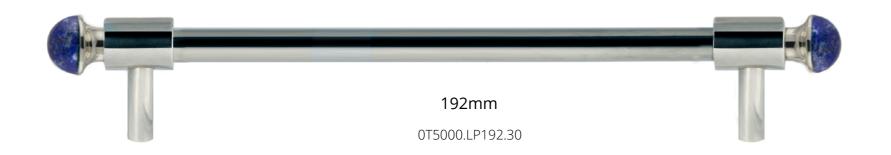

## FURNITURE HANDLES WITH DECORATIVE GEMSTONES

#### NATURAL MAGNETISM

Feel the magnetism of nature through this jewellery-like collection with gemstones.

Natural stones such as quartz from igneous rocks that crystallise deep in volcanic magma, tiger's eye with its captivating veins full of contrasts, malachite with its characteristic hypnotic green hue, or the precious bluish lapis lazuli that transports you to the depths of the earth, give this simple and elegant handle design a unique touch of distinction.

T = 257 225 194 162 129

|   | 0T5000.LP**.**  |         |     |     |     |     |
|---|-----------------|---------|-----|-----|-----|-----|
| ۲ | 0T5000.TG**.**  | L= 192  | 160 | 128 | 96  | 64  |
|   | 0T5000.ML**.**  | T = 256 | 224 | 102 | 160 | 170 |
|   | 0T5000.QTP**.** | 1 - 230 | 224 | 192 | 100 | 120 |
|   | 0T5000.QT**.**  |         |     |     |     |     |