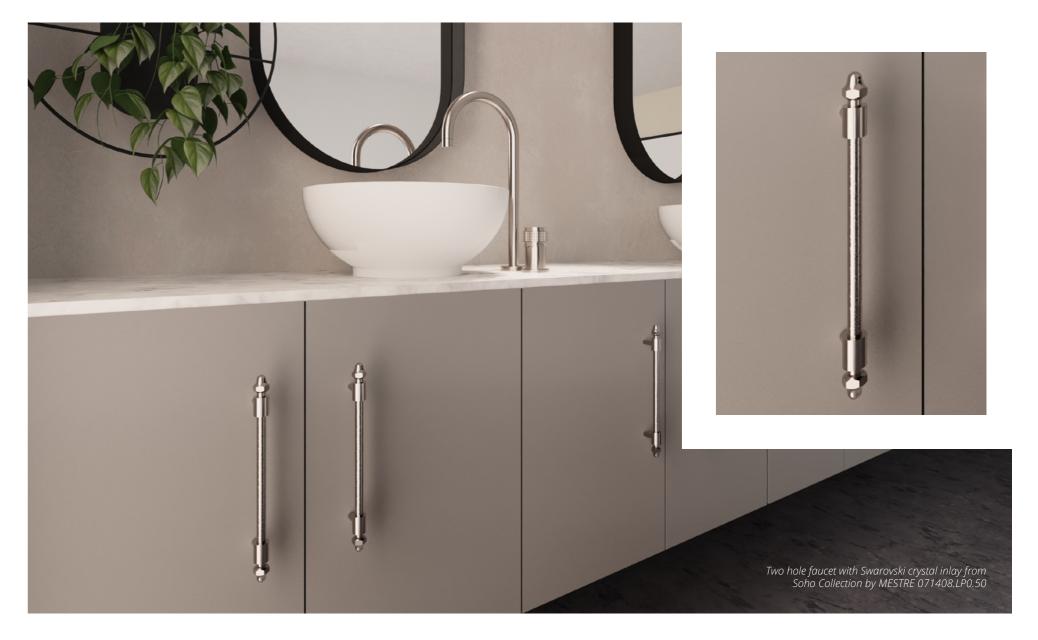

#### BRIGHT SOUL

With a brilliance that is unique in the world, Swarovski crystal has inspired our faucet and hardware designs to create authentic and dazzling creations.

These exclusive handles, available in clear or black Swarovski crystal, have been created to add sparkle, charm and glamour to your everyday life.