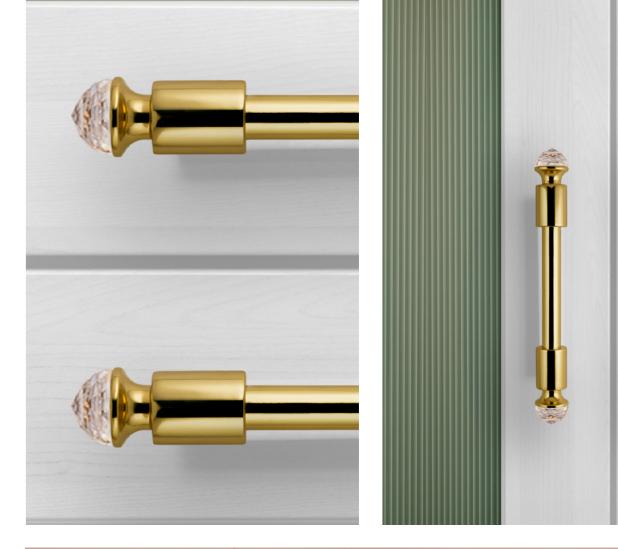

## FURNITURE HANDLES WITH DECORATIVE SWAROVSKI CRYSTALS

#### BRIGHT SOUL

With a brilliance that is unique in the world, Swarovski crystal has inspired our faucet and hardware designs to create authentic and dazzling creations.

These exclusive handles, available in clear or black Swarovski crystal, have been created to add sparkle, charm and glamour to your everyday life.