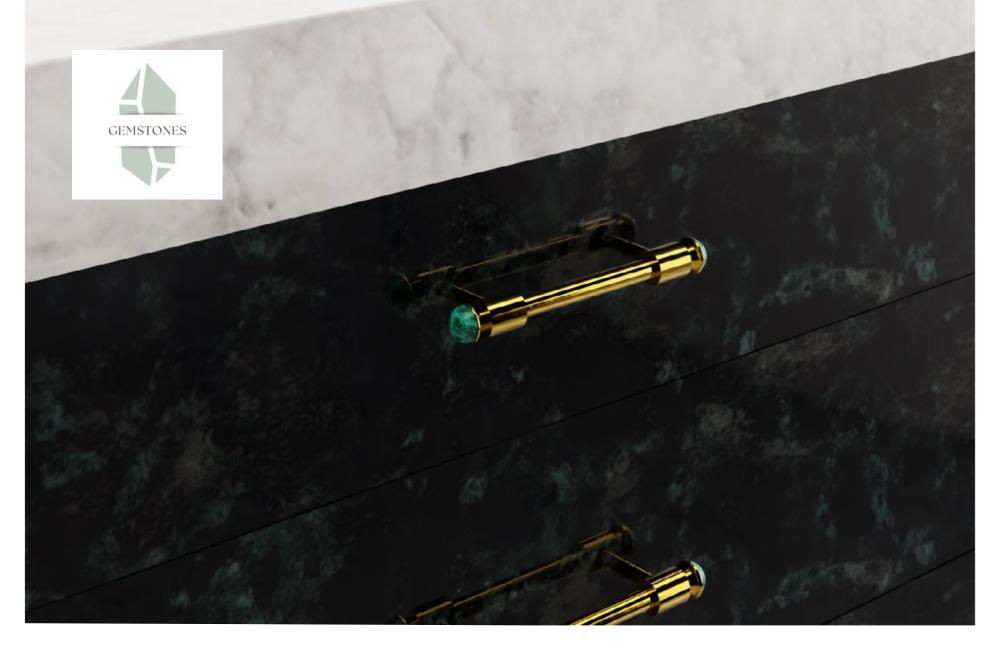

## FURNITURE HANDLES WITH DECORATIVE GEMSTONES

#### NATURAL MAGNETISM

Feel the magnetism of nature through this jewellery-like collection with gemstones.

Natural stones such as quartz from igneous rocks that crystallise deep in volcanic magma, tiger's eye with its captivating veins full of contrasts, malachite with its characteristic hypnotic green hue, or the precious bluish lapis lazuli that transports you to the depths of the earth, give this simple and elegant handle design a unique touch of distinction.