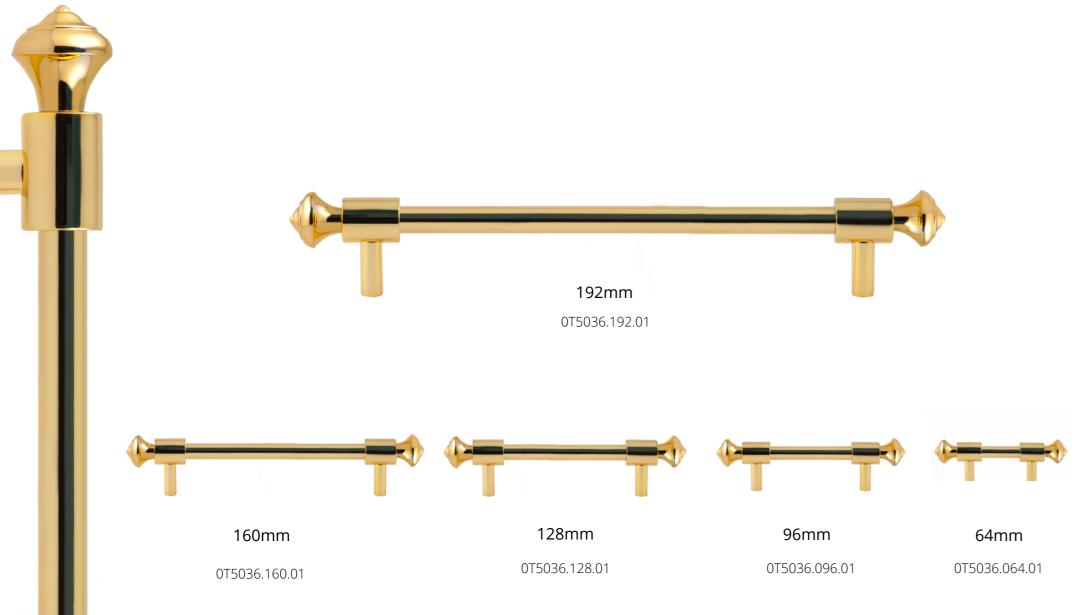

## FURNITURE HANDLES WITH DECORATIVE SWAROVSKI CRYSTALS

#### BRIGHT SOUL

With a brilliance that is unique in the world, Swarovski crystal has inspired our faucet and hardware designs to create authentic and dazzling creations.

These exclusive handles, available in clear or black Swarovski crystal, have been created to add sparkle, charm and glamour to your everyday life.

**0T5035.\*\*\*.\*\*** L = 192 160 128 96 64 T = 273 241 209 177 145

L = 192 160 128 96 64 T = 262 230 198 166 134 0T5036.\*\*\*.\*\*

Technical information

| L = | 192 | 160 | 128 | 96 | 64 |
|-----|-----|-----|-----|----|----|
|     |     |     |     |    |    |