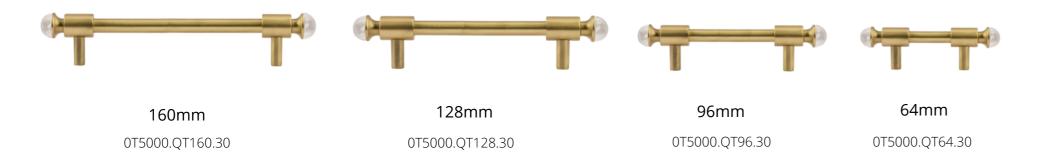

MALACHITE GEMSTONE

CLEAR QUARTZ GEMSTONE

ROSÉ QUARTZ GEMSTONE

LAPIS LAZULI GEMSTONE

Technical information

L = 192 160 128 96 64 T = 255 223 190 159 127

0T5033.\*\*\*.\*\*

**0T6442.\*\*\***.**\*\*** L = 192 160 128 96 64 T = 256 224 192 160 128

T = 257 225 194 162 129

|   | 0T5000.LP**.**  |         |     |     |     |     |
|---|-----------------|---------|-----|-----|-----|-----|
| ۲ | 0T5000.TG**.**  | L= 192  | 160 | 128 | 96  | 64  |
|   | 0T5000.ML**.**  | T = 256 | 224 | 102 | 160 | 170 |
|   | 0T5000.QTP**.** | 1 - 230 | 224 | 192 | 100 | 120 |
|   | 0T5000.QT**.**  |         |     |     |     |     |