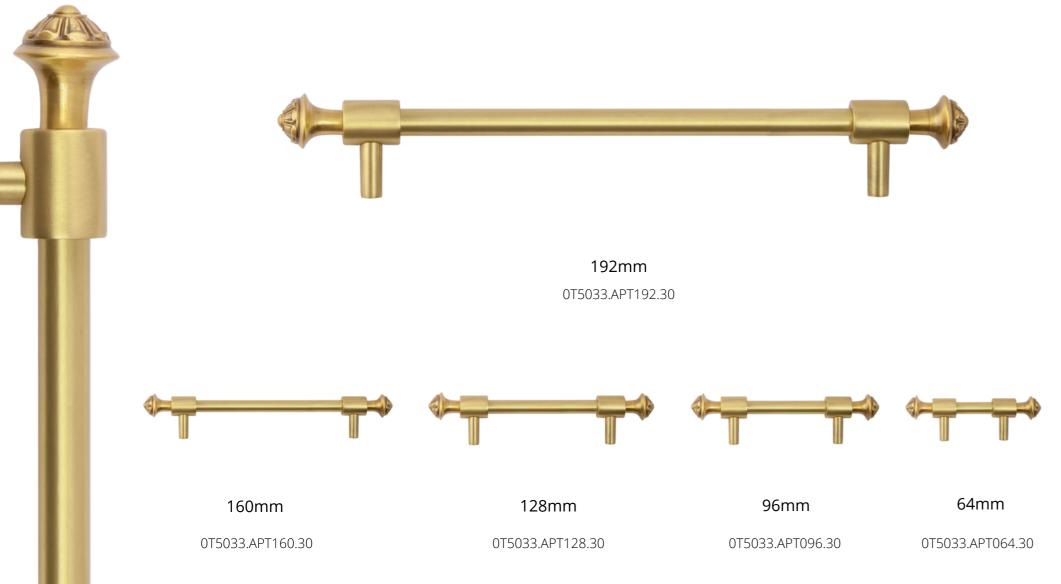

### FURNITURE HANDLES WITH DECORATIVE HANDICRAFT DETAILS

#### ARTISANAL ESSENCE

The essence of our production philosophy lies in the constant search for perfection. Each piece in this collection must shine like an elegant jewel for the home, which is why our master craftsmen delicately work each piece in pursuit of the highest quality and perfection.

These elegant and contemporary furniture handle designs can be combined with our faucet collections, as they share the same style and handcrafted details.

Furniture handles with decorative details

MALACHITE GEMSTONE

CLEAR QUARTZ GEMSTONE

ROSÉ QUARTZ GEMSTONE

LAPIS LAZULI GEMSTONE

Technical information

L = 192 160 128 96 64 T = 255 223 190 159 127

0T5033.\*\*\*.\*\*

**0T6442.\*\*\***.**\*\*** L = 192 160 128 96 64 T = 256 224 192 160 128