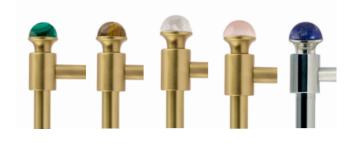

## FURNITURE HANDLES WITH DECORATIVE GEMSTONES

#### NATURAL MAGNETISM

Feel the magnetism of nature through this jewellery-like collection with gemstones.

Natural stones such as quartz from igneous rocks that crystallise deep in volcanic magma, tiger's eye with its captivating veins full of contrasts, malachite with its characteristic hypnotic green hue, or the precious bluish lapis lazuli that transports you to the depths of the earth, give this simple and elegant handle design a unique touch of distinction.

MALACHITE GEMSTONE

CLEAR QUARTZ GEMSTONE

ROSÉ QUARTZ GEMSTONE

LAPIS LAZULI GEMSTONE

Technical information

L = 192 160 128 96 64 T = 255 223 190 159 127

0T5033.\*\*\*.\*\*

**0T6442.\*\*\***.**\*\*** L = 192 160 128 96 64 T = 256 224 192 160 128