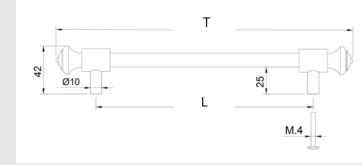

MALACHITE GEMSTONE

CLEAR QUARTZ GEMSTONE

ROSÉ QUARTZ GEMSTONE

LAPIS LAZULI GEMSTONE

Technical information

L = 192 160 128 96 64 T = 255 223 190 159 127

0T5033.\*\*\*.\*\*

**0T6442.\*\*\***.**\*\*** L = 192 160 128 96 64 T = 256 224 192 160 128

**0T5035.\*\*\*.\*\*** L = 192 160 128 96 64 T = 273 241 209 177 145

L = 192 160 128 96 64 T = 262 230 198 166 134 0T5036.\*\*\*.\*\*

Technical information

| L = | 192 | 160 | 128 | 96 | 64 |
|-----|-----|-----|-----|----|----|
|     |     |     |     |    |    |

T = 257 225 194 162 129

|   | 0T5000.LP**.**  |         |     |     |     |     |
|---|-----------------|---------|-----|-----|-----|-----|
| ۲ | 0T5000.TG**.**  | L= 192  | 160 | 128 | 96  | 64  |
|   | 0T5000.ML**.**  | T = 256 | 224 | 102 | 160 | 170 |
|   | 0T5000.QTP**.** | 1 - 230 | 224 | 192 | 100 | 120 |
|   | 0T5000.QT**.**  |         |     |     |     |     |