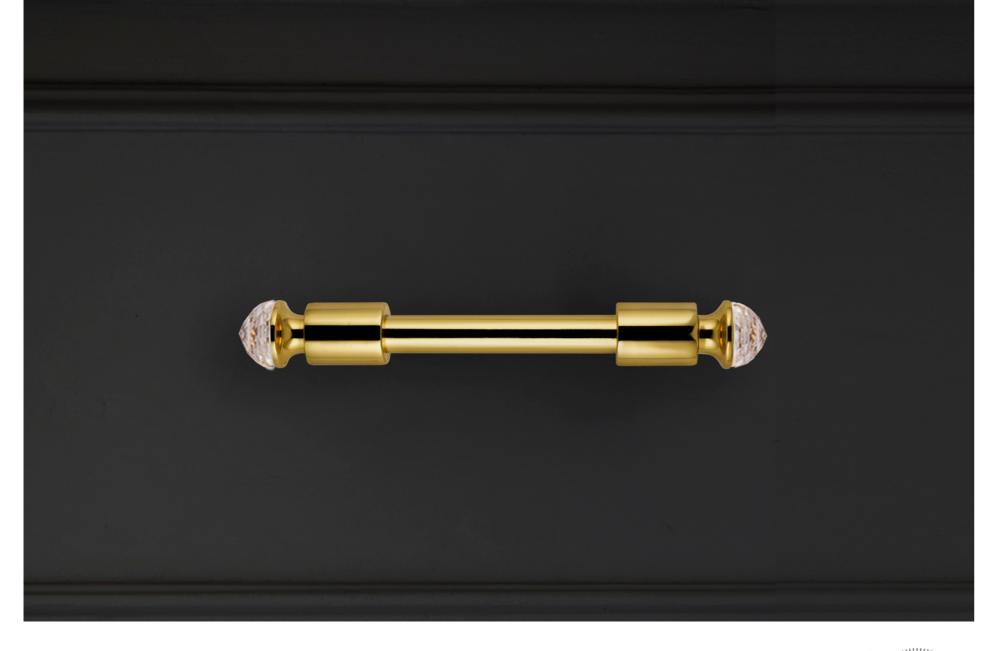

## FURNITURE HANDLES WITH DECORATIVE SWAROVSKI CRYSTALS

#### BRIGHT SOUL

With a brilliance that is unique in the world, Swarovski crystal has inspired our faucet and hardware designs to create authentic and dazzling creations.

These exclusive handles, available in clear or black Swarovski crystal, have been created to add sparkle, charm and glamour to your everyday life.