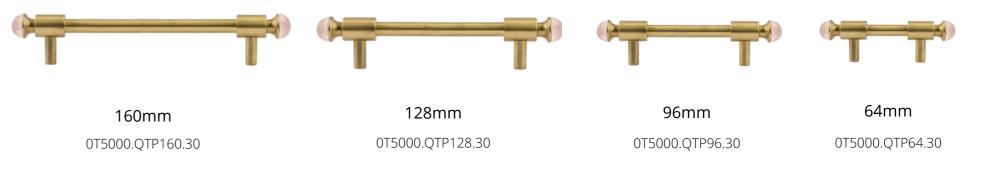

MALACHITE GEMSTONE

CLEAR QUARTZ GEMSTONE

ROSÉ QUARTZ GEMSTONE

LAPIS LAZULI GEMSTONE

Technical information

L = 192 160 128 96 64 T = 255 223 190 159 127

0T5033.\*\*\*.\*\*

**0T6442.\*\*\***.**\*\*** L = 192 160 128 96 64 T = 256 224 192 160 128

T = 257 225 194 162 129

|   | 0T5000.LP**.**  |         |     |     |     |     |
|---|-----------------|---------|-----|-----|-----|-----|
| ۲ | 0T5000.TG**.**  | L= 192  | 160 | 128 | 96  | 64  |
|   | 0T5000.ML**.**  | T = 256 | 224 | 102 | 160 | 170 |
|   | 0T5000.QTP**.** | 1 - 230 | 224 | 192 | 100 | 120 |
|   | 0T5000.QT**.**  |         |     |     |     |     |