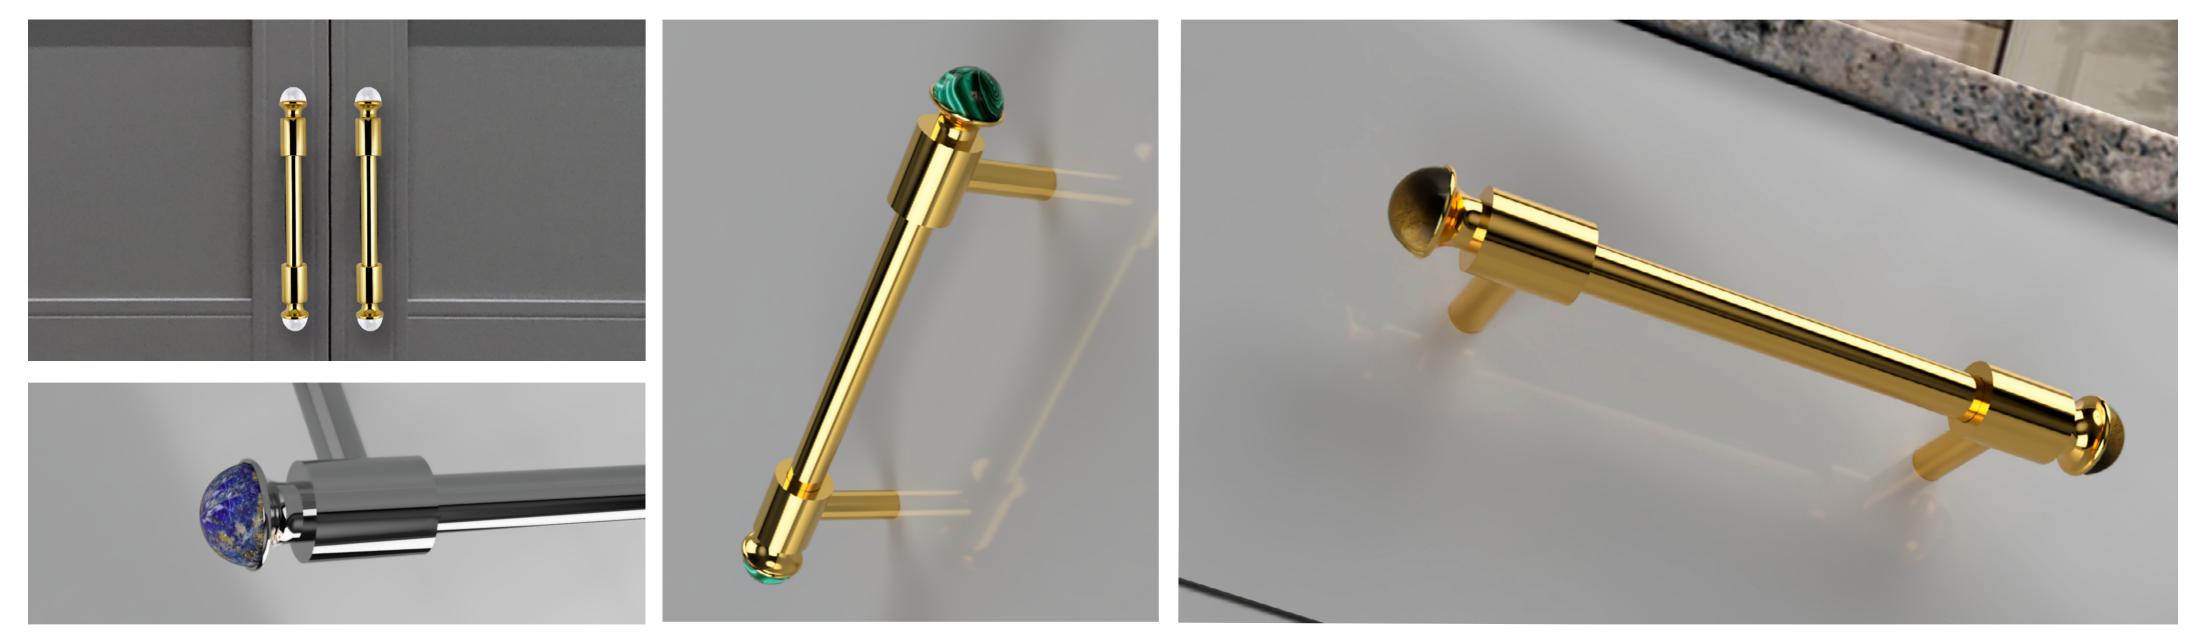

# DECORATIVE FURNITURE **PULL HANDLES**

WITH HANDICRAFT DETAIILS, GEMSTONES & SWAROVSKI CRYSTALS

Discover our fantastic range of jewellery-inspired furniture pull handles created to embellish and enhance doors and drawers.

WITH DECORATIVE HANDICRAFT DETAILS

WITH DECORATIVE SWAROVSKI CRYSTALS

WITH DECORATIVE GEMSTONES

#### BRIGHT SOUL

With a brilliance that is unique in the world, Swarovski crystal has inspired our faucet and hardware designs to create authentic and dazzling creations.

These exclusive handles, available in clear or black Swarovski crystal, have been created to add sparkle, charm and glamour to your everyday life.

#### NATURAL MAGNETISM

Feel the magnetism of nature through this jewellery-like collection with gemstones.

Natural stones such as quartz from igneous rocks that crystallise deep in volcanic magma, tiger's eye with its captivating veins full of contrasts, malachite with its characteristic hypnotic green hue, or the precious bluish lapis lazuli that transports you to the depths of the earth, give this simple and elegant handle design a unique touch of distinction.