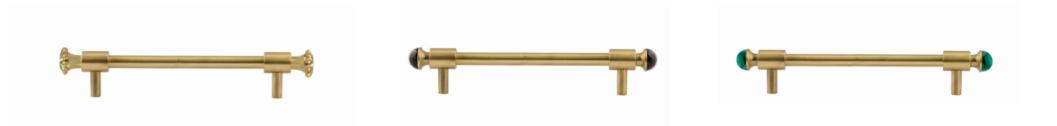

WITH DECORATIVE HANDICRAFT DETAILS

WITH DECORATIVE SWAROVSKI CRYSTALS

WITH DECORATIVE GEMSTONES

#### BRIGHT SOUL

With a brilliance that is unique in the world, Swarovski crystal has inspired our faucet and hardware designs to create authentic and dazzling creations.

These exclusive handles, available in clear or black Swarovski crystal, have been created to add sparkle, charm and glamour to your everyday life.

#### NATURAL MAGNETISM

Feel the magnetism of nature through this jewellery-like collection with gemstones.

Natural stones such as quartz from igneous rocks that crystallise deep in volcanic magma, tiger's eye with its captivating veins full of contrasts, malachite with its characteristic hypnotic green hue, or the precious bluish lapis lazuli that transports you to the depths of the earth, give this simple and elegant handle design a unique touch of distinction.